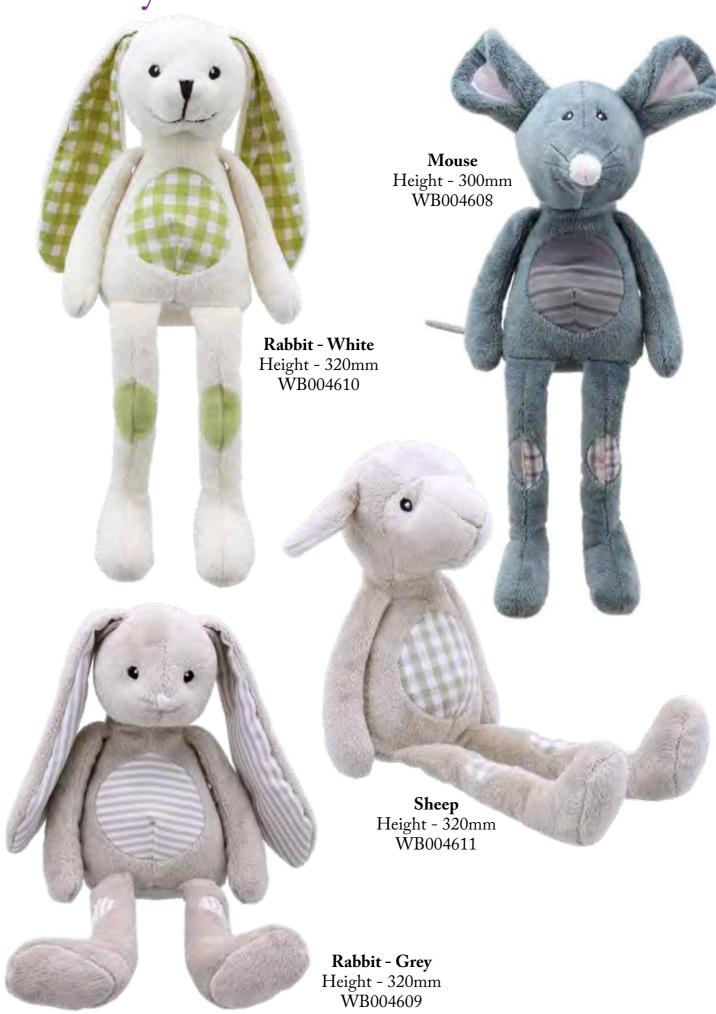

#### Wilberry Feathery Friends



#### Wilberry Feathery Friends



#### Wilberry Mini's





Bernese Mountain Dog WB005001



Border Collie WB005004



Cat - Black and White WB005007



Cat - Ginger WB005006



Cat - Grey WB005005



Chick WB005014



Chicken WB005012



**Cow** WB005010



70

#### Wilberry Mini's

Average height - 140mm





Hedgehog WB005016



Lamb WB005011



Llama

WB005028



Labrador - Yellow WB005003



Owl - Barn WB005020

Average height - 140mm

#### Wilberry Mini's



WB005022

Rabbit - B&W Dutch Rabbit - Brown & White Rabbit - Grey & White WB005023

WB005024

Rabbit - Lop-Eared WB005025



Rabbit - White & Black WB005026



Sloth WB005029



Squirrel - Red WB005021



WB005030













#### Wilberry Patches



#### Display Stand



## New Wilberry Baskets

Printed with the Wilberry name on both sides and available in three practical sizes these display baskets work just as well on a counter top, table or shelf. These are a smart, light weight and very well priced solution to displaying your Wilberry Toys to their best advantage.



Basket - Large Width - 500mm WB006003



Basket - Medium Width - 420mm WB006004



Basket - Small Width - 300mm WB006005



Basket - Set of 3 Width - 300mm - 500mm



## New Wilberry Suitcases

Available in a nest of four sizes, there is a case to fit most of our Wilberry collections, providing a handy storage case and an excellent shop window display prop. We believe up to 80% of the range will fit - some Wilberry designs are simply too large! Each suitcase is cove