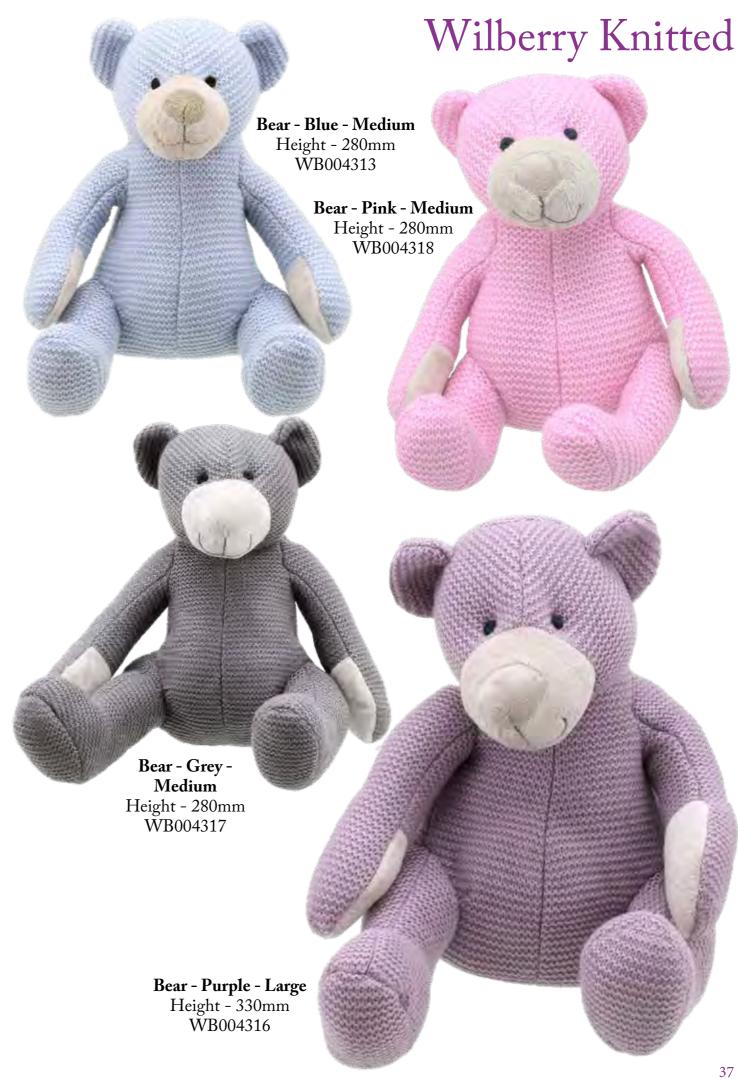

#### Wilberry Knitted

With the appeal of soft toys Grandma used to knit this collection proved to be one of the real success stories of last season. New additions to this collection include a Bear, blue Bunny, pink Bunny, pink Cat, Dog, blue Dragon, green Dragon, Elephant, Fox, blue Kangaroo, brown Kangaroo, Monkey, Mouse (with wings), Penguin, Sloth and