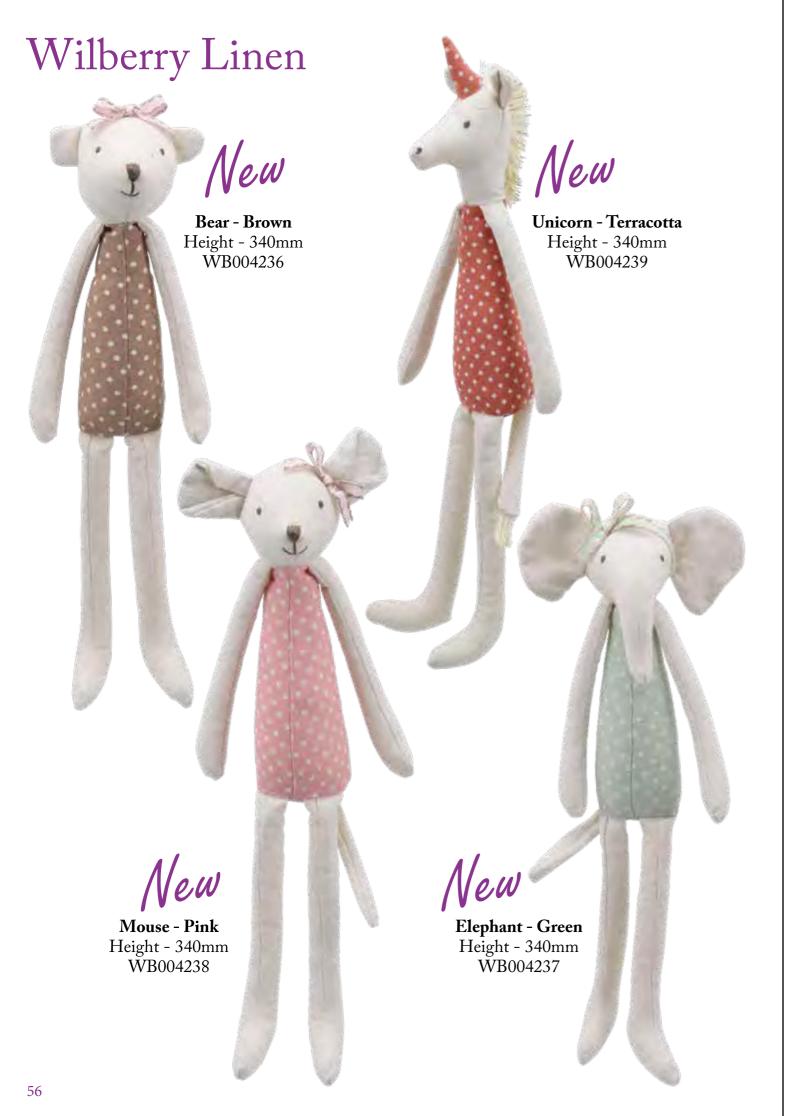

e now twenty one beautiful Snuggles to collect. By using a varied colour palette and super soft materials, Wilberry have given them true `snuggle appeal`!

#### Wilberry Snuggles



# Wilberry Snuggles Mouse Height - 250mm WB004405 Unicorn Height - 310mm WB004445 Sheep Height - 310mm WB004412







#### Wilberry Dolls

New for this season are an additional thirteen superb Wilberry Dolls. Each one is in delightful clothes and varies in height from 280mm to 580mm. Some have hats, others wear boots, and one is even carrying a star. New dolls for this season include Charlotte, Chloe, Emily, Evie, Fleur, Grace, Isabelle, Lucy, Maisy, Molly, Poppy, Trixie and a little Mermaid. There is a Wilberry Doll for everybody – all you have to do is choose...



#### Wilberry Dolls















































#### Wilberry Feathery Friends



#### Wilberry Feathery Friends



#### Wilberry Mini's





Bernese Mountain Dog WB005001



Border Collie WB005004



Cat - Black and White WB005007



Cat - Ginger WB005006



Cat - Grey WB005005



Chick WB005014



Chicken WB005012



**Cow** WB005010



70

#### Wilberry Mini's

Average height - 140mm





Hedgehog WB005016



Lamb WB005011



Llama

WB005028



Labrador - Yellow WB005003



Owl - Barn WB005020

Average height - 140mm

#### Wilberry Mini's



WB005022

Rabbit - B&W Dutch Rabbit - Brown & White Rabbit - Grey & White WB005023

WB005024

Rabbit - Lop-Eared WB005025



Rabbit - White & Black WB005026



Sloth WB005029



Squirrel - Red WB005021



WB005030













#### Wilberry Patches



#### Display Stand