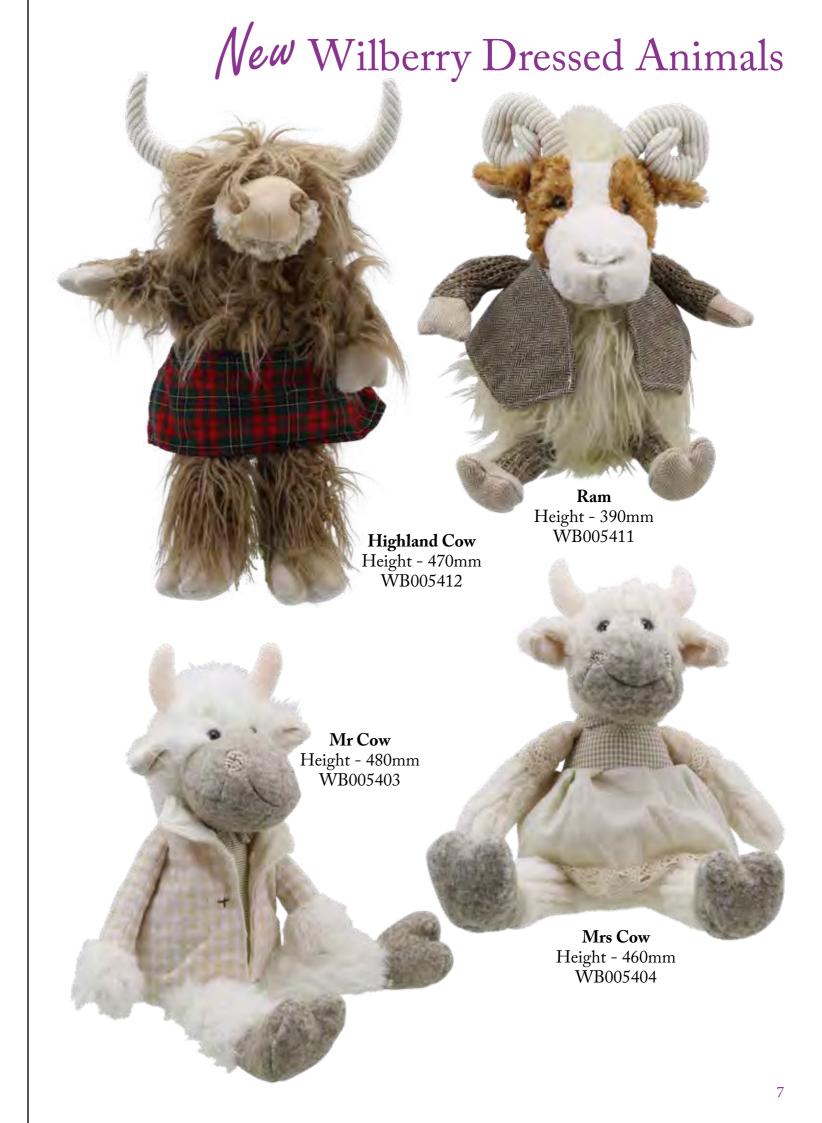

inosaurs New       | 14  |
| Wilberry Dolls               | 44  |
| Wilberry Dressed Animals New | 06  |
| Wilberry Families New        | 12  |
| Wilberry Favourites New      | 19  |
| Wilberry Feathery Friends    | 68  |
| Wilberry Friends             | 61  |
| Wilberry Humpty Dumpty New   | 30  |
| Wilberry Knitted             | 31  |
| Wilberry Linen               | 53  |
| Wilberry Minis               | 70  |
| Wilberry Patches             | 78  |
| Wilberry Pets in Baskets New | 04  |
| Wilberry POS New             | 81  |
| Wilberry Robots              | 16  |
| Wilberry Snuggles            | 38  |
| Wilberry Super Heroes        | 28  |
| Wilberry Woollies            | 50  |
|                              |     |



New Wilberry Pets in Baskets





# New Wilberry Dressed Animals





# New Wilberry Dressed Animals Bear - Mummy Bear - Daddy Height - 400mm Height - 400mm WB005414 WB005413 Mr Donkey Height - 460mm WB005407 **Mrs Donkey** Height - 460mm WB005408

# New Wilberry Dressed Animals



# New Wilberry Collectables

It's now time to get excited! The long awaited Wilberry 'Collectables' range is finally completed. Over a year in development this collection will delight everyone who sees it. Smaller in scale than other Wilberry toys, these charming miniature toys are a joy to own. They also display and live in the new Wilberry carrying suitcases which are available to purchase separately.



# New Wilberry Collectables



WB001511

WB001508

WB001513

WB001512

New Wilberry Families















New Wilberry Favourites



















#### Wilberry Super Hero