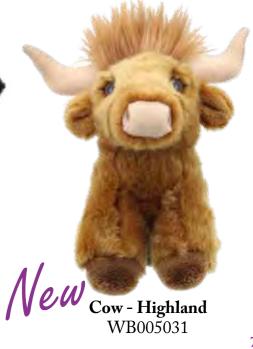

#### Wilberry Mini's

Average height - 140mm

Hedgehog WB005016

Lamb WB005011

Llama

WB005028

Labrador - Yellow WB005003

Owl - Barn WB005020