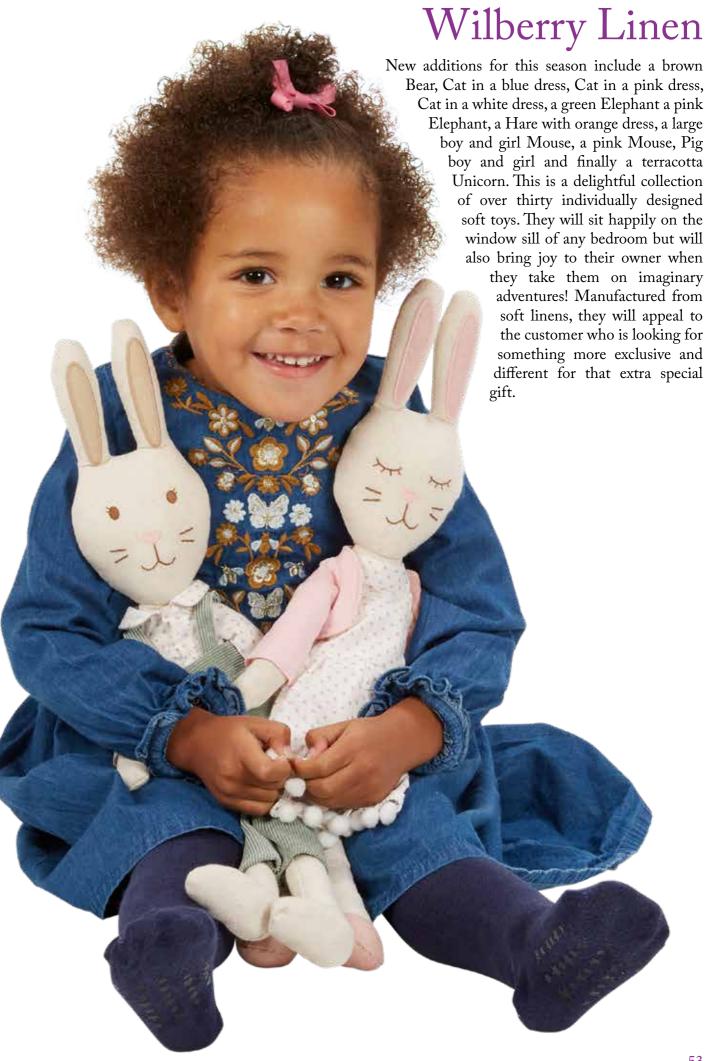

ere are now twenty one beautiful Snuggles to collect. By using a varied colour palette and super soft materials, Wilberry have given them true `snuggle appeal`!

#### Wilberry Snuggles



# Wilberry Snuggles Mouse Height - 250mm WB004405 Unicorn Height - 310mm WB004445 Sheep Height - 310mm WB004412







#### Wilberry Dolls

New for this season are an additional thirteen superb Wilberry Dolls. Each one is in delightful clothes and varies in height from 280mm to 580mm. Some have hats, others wear boots, and one is even carrying a star. New dolls for this season include Charlotte, Chloe, Emily, Evie, Fleur, Grace, Isabelle, Lucy, Maisy, Molly, Poppy, Trixie and a little Mermaid. There is a Wilberry Doll for everybody – all you have to do is choose...



#### Wilberry Dolls















































#### Wilberry Feathery Friends



#### Wilberry Feathery Friends



#### Wilberry Mini's





Bernese Mountain Dog WB005001



Border Collie WB005004



Cat - Black and White WB005007



Cat - Ginger WB005006



Cat - Grey WB005005



Chick WB005014



Chicken WB005012



**Cow** WB005010



70

#### Wilberry Mini's

Average height - 140mm





Hedgehog WB005016



Lamb WB005011



Llama

WB005028



Labrador - Yellow WB005003



Owl - Barn WB005020

Average height - 140mm

#### Wilberry Mini's



WB005022

Rabbit - B&W Dutch Rabbit - Brown & White Rabbit - Grey & White WB005023

WB005024

Rabbit - Lop-Eared WB005025



Rabbit - White & Black WB005026



Sloth WB005029



Squirrel - Red WB005021



WB005030













#### Wilberry Patches



#### Display St