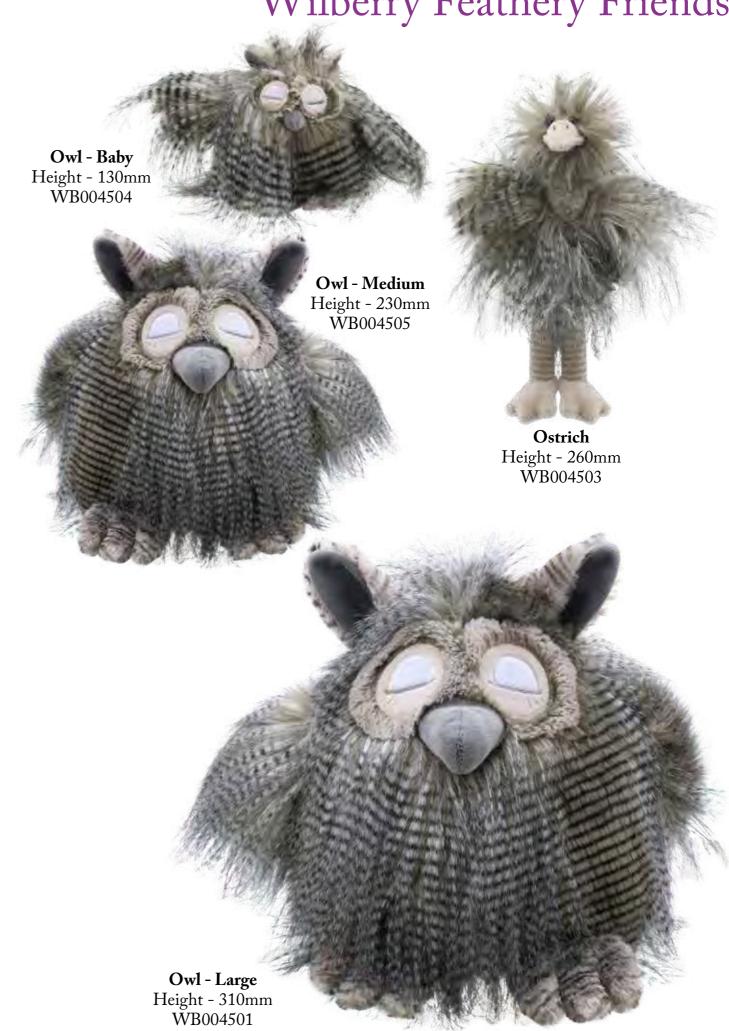

soft materials, Wilberry have given them true `snuggle appeal`!

#### Wilberry Snuggles



# Wilberry Snuggles Mouse Height - 250mm WB004405 Unicorn Height - 310mm WB004445 Sheep Height - 310mm WB004412







#### Wilberry Dolls

New for this season are an additional thirteen superb Wilberry Dolls. Each one is in delightful clothes and varies in height from 280mm to 580mm. Some have hats, others wear boots, and one is even carrying a star. New dolls for this season include Charlotte, Chloe, Emily, Evie, Fleur, Grace, Isabelle, Lucy, Maisy, Molly, Poppy, Trixie and a little Mermaid. There is a Wilberry Doll for everybody – all you have to do is choose...



#### Wilberry Dolls















































#### Wilberry Feathery Friends



#### Wilberry Feathery Friends



#### Wilberry Mini's





Bernese Mountain Dog WB005001



Border Collie WB005004



Cat - Black and White WB005007



Cat - Ginger WB005006



Cat - Grey WB005005



Chick WB005014



Chicken WB005012



**Cow** WB005010



70

#### Wilberry Mini's

Average height - 140mm





Hedgehog WB005016



Lamb WB005011



Llama

WB005028



Labrador - Yellow WB005003



Owl - Barn WB005020

Average height - 140mm

#### Wilberry Mini's



WB005022

Rabbit - B&W Dutch Rabbit - Brown & White Rabbit - Grey & White WB005023

WB005024

Rabbit - Lop-Eared WB005025



Rabbit - White & Black WB005026



Sloth WB005029



Squirrel - Red WB005021



WB005030













#### Wilberry Patches



#### Display Stand



## New Wilberry Baskets

Printed with the Wilberry name on both sides and available in th