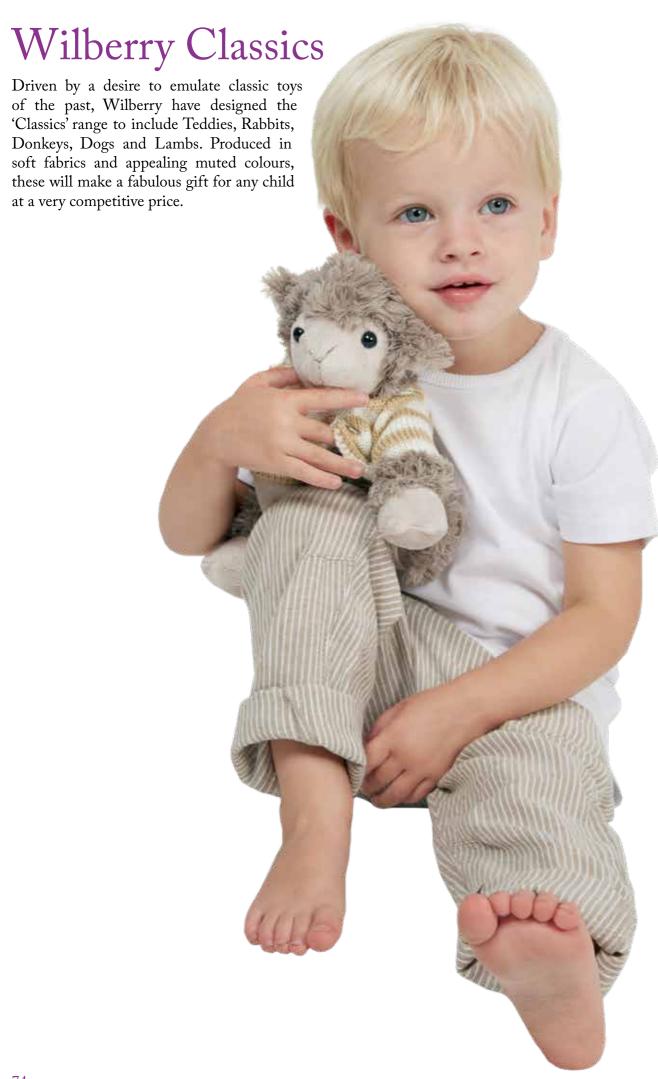

#### Wilberry Toys

Each and every Wilberry Toy is designed to give you and your customers a gorgeous soft toy at a very competitive price. There are now over 300 different Wilberry Toys to choose from and over 20 different ranges.

Our new catalogue will give you a taster of what is available and includes pictures of models holding a sample from each collection to give you an idea of size. From our petite Wilberry Collectables (page 10) to our fun packed Pets in Baskets (page 4) there really is something for everybody.

Some ranges are bright and funky and others are more natural, but they are all adorable and very cuddly. Please view our new Dressed Animals (page 6) and not forgetting Humpty Dumpty! (page 30)

New point of sale equipment this year includes Wilberry Suitcases in four sizes and Hessian Display Baskets in three sizes, suitable for table top and shelf displays.