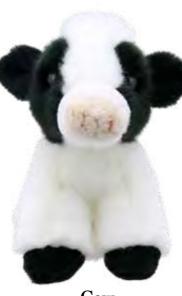

#### Wilberry Dolls

New for this season are an additional thirteen superb Wilberry Dolls. Each one is in delightful clothes and varies in height from 280mm to 580mm. Some have hats, others wear boots, and one is even carrying a star. New dolls for this season include Charlotte, Chloe, Emily, Evie, Fleur, Grace, Isabelle, Lucy, Maisy, Molly, Poppy, Trixie and a little Mermaid. There is a Wilberry Doll for everybody – all you have to do is choose...



#### Wilberry Dolls















































#### Wilberry Feathery Friends



#### Wilberry Feathery Friends



#### Wilberry Mini's





Bernese Mountain Dog WB005001



Border Collie WB005004



Cat - Black and White WB005007



Cat - Ginger WB005006



Cat - Grey WB005005



Chick WB005014



Chicken WB005012



**Cow** WB005010



70

#### Wilberry Mini's

Average height - 140mm





Hedgehog WB005016



Lamb WB005011



Llama

WB005028



Labrador - Yellow WB005003



Owl - Barn WB005020

Average height - 140mm

#### Wilberry Mini's



WB005022

Rabbit - B&W Dutch Rabbit - Brown & White Rabbit - Grey & White WB005023

WB005024

Rabbit - Lop-Eared WB005025



Rabbit - White & Black WB005026



Sloth WB005029



Squirrel - Red WB005021



WB005030













#### Wilberry Patches



#### Display Stand



## New Wilberry Baskets

Printed with the Wilberry name on both sides and available in three practical sizes these display baskets work just as well on a counter top, table or shelf. These are a smart, light weight and very well priced solution to displaying your Wilberry Toys to their best ad