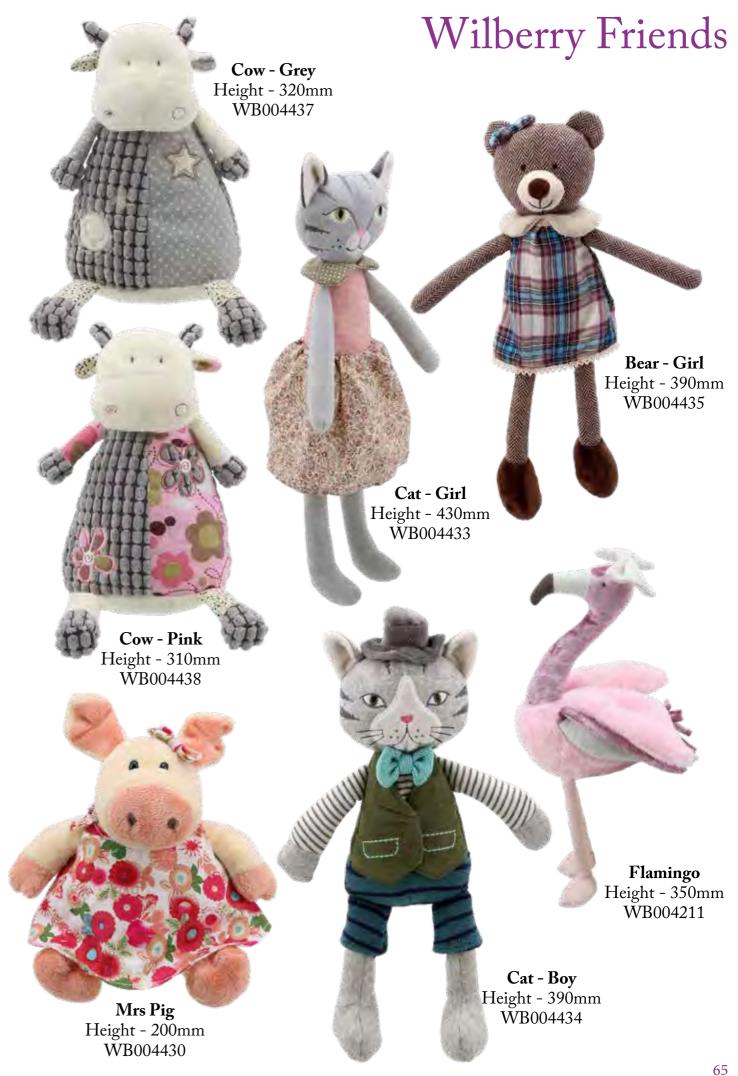

eautiful Snuggles to collect. By using a varied colour palette and super soft materials, Wilberry have given them true `snuggle appeal`!

#### Wilberry Snuggles



# Wilberry Snuggles Mouse Height - 250mm WB004405 Unicorn Height - 310mm WB004445 Sheep Height - 310mm WB004412







#### Wilberry Dolls

New for this season are an additional thirteen superb Wilberry Dolls. Each one is in delightful clothes and varies in height from 280mm to 580mm. Some have hats, others wear boots, and one is even carrying a star. New dolls for this season include Charlotte, Chloe, Emily, Evie, Fleur, Grace, Isabelle, Lucy, Maisy, Molly, Poppy, Trixie and a little Mermaid. There is a Wilberry Doll for everybody – all you have to do is choose...



#### Wilberry Dolls















































#### Wilberry Feathery Friends



#### Wilberry Feathery Friends



#### Wilberry Mini's





Bernese Mountain Dog WB005001



Border Collie WB005004



Cat - Black and White WB005007



Cat - Ginger WB005006



Cat - Grey WB005005



Chick WB005014



Chicken WB005012



**Cow** WB005010



70

#### Wilberry Mini's

Average height - 140mm





Hedgehog WB005016



Lamb WB005011



Llama

WB005028



Labrador - Yellow WB005003



Owl - Barn WB005020

Average height - 140mm

#### Wilberry Mini's



WB005022

Rabbit - B&W Dutch Rabbit - Brown & White Rabbit - Grey & White WB005023

WB005024

Rabbit - Lop-Eared WB005025



Rabbit - White & Black WB005026



Sloth WB005029



Squirrel - Red WB005021



WB005030













#### Wilberry Patches



#### Display Stand



## New Wilberry B