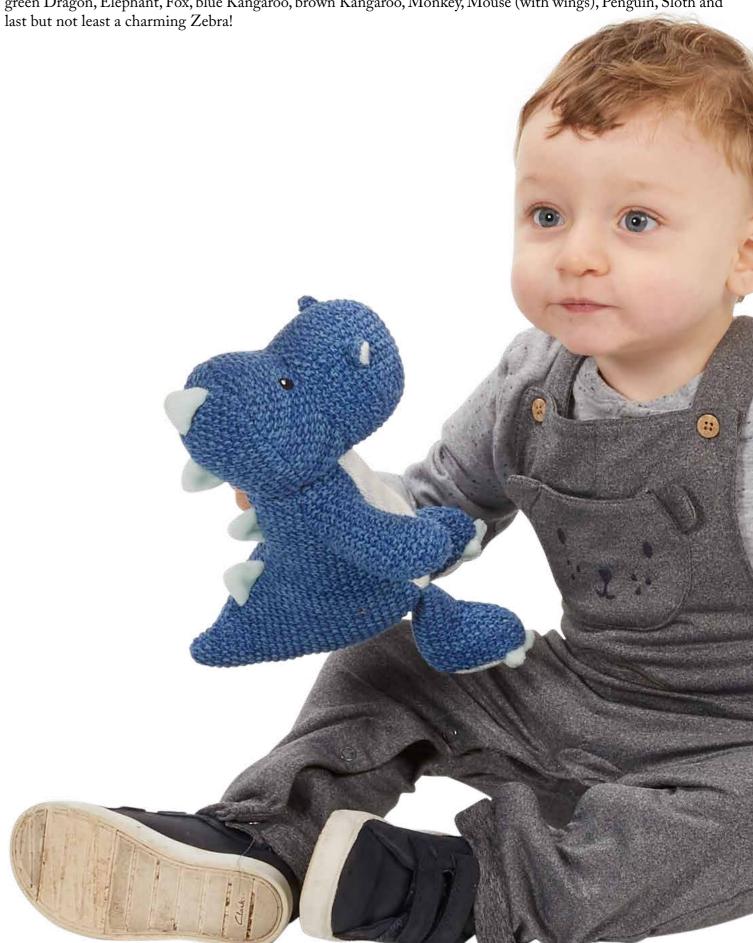

Our new catalogue will give you a taster of what is available and includes pictures of models holding a sample from each collection to give you an idea of size. From our petite Wilberry Collectables (page 10) to our fun packed Pets in Baskets (page 4) there really is something for everybody.

#### Wilberry Knitted

With the appeal of soft toys Grandma used to knit this collection proved to be one of the real success stories of last season. New additions to this collection include a Bear, blue Bunny, pink Bunny, pink Cat, Dog, blue Dragon, green Dragon, Elephant, Fox, blue Kangaroo, brown Kangaroo, Monkey, Mouse (with wings), Penguin, Sloth and