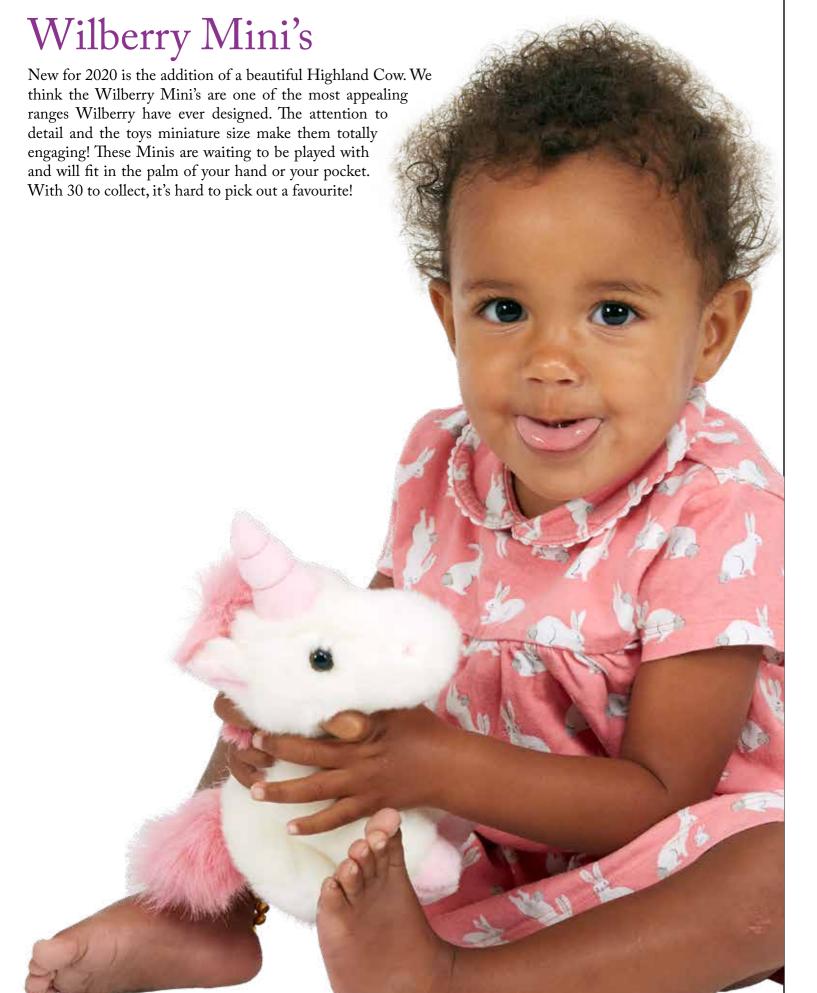

y have given them true `snuggle appeal`!

#### Wilberry Snuggles



# Wilberry Snuggles Mouse Height - 250mm WB004405 Unicorn Height - 310mm WB004445 Sheep Height - 310mm WB004412







#### Wilberry Dolls

New for this season are an additional thirteen superb Wilberry Dolls. Each one is in delightful clothes and varies in height from 280mm to 580mm. Some have hats, others wear boots, and one is even carrying a star. New dolls for this season include Charlotte, Chloe, Emily, Evie, Fleur, Grace, Isabelle, Lucy, Maisy, Molly, Poppy, Trixie and a little Mermaid. There is a Wilberry Doll for everybody – all you have to do is choose...



#### Wilberry Dolls















































#### Wilberry Feathery Friends



#### Wilberry Feathery Friends



#### Wilberry Mini's





Bernese Mountain Dog WB005001



Border Collie WB005004



Cat - Black and White WB005007



Cat - Ginger WB005006



Cat - Grey WB005005



Chick WB005014



Chicken WB005012



**Cow** WB005010



70

#### Wilberry Mini's

Average height - 140mm





Hedgehog WB005016



Lamb WB005011



Llama

WB005028



Labrador - Yellow WB005003



Owl - Barn WB005020

Average height - 140mm

#### Wilberry Mini's



WB005022

Rabbit - B&W Dutch Rabbit - Brown & White Rabbit - Grey & White WB005023

WB005024

Rabbit - Lop-Eared WB005025



Rabbit - White & Black WB005026



Sloth WB005029



Squirrel - Red WB005021



WB005030













#### Wilberry Patches



#### Display Stand



## New Wilberry Baskets

Printed with the Wilberry name on both sides and available in three practical sizes thes