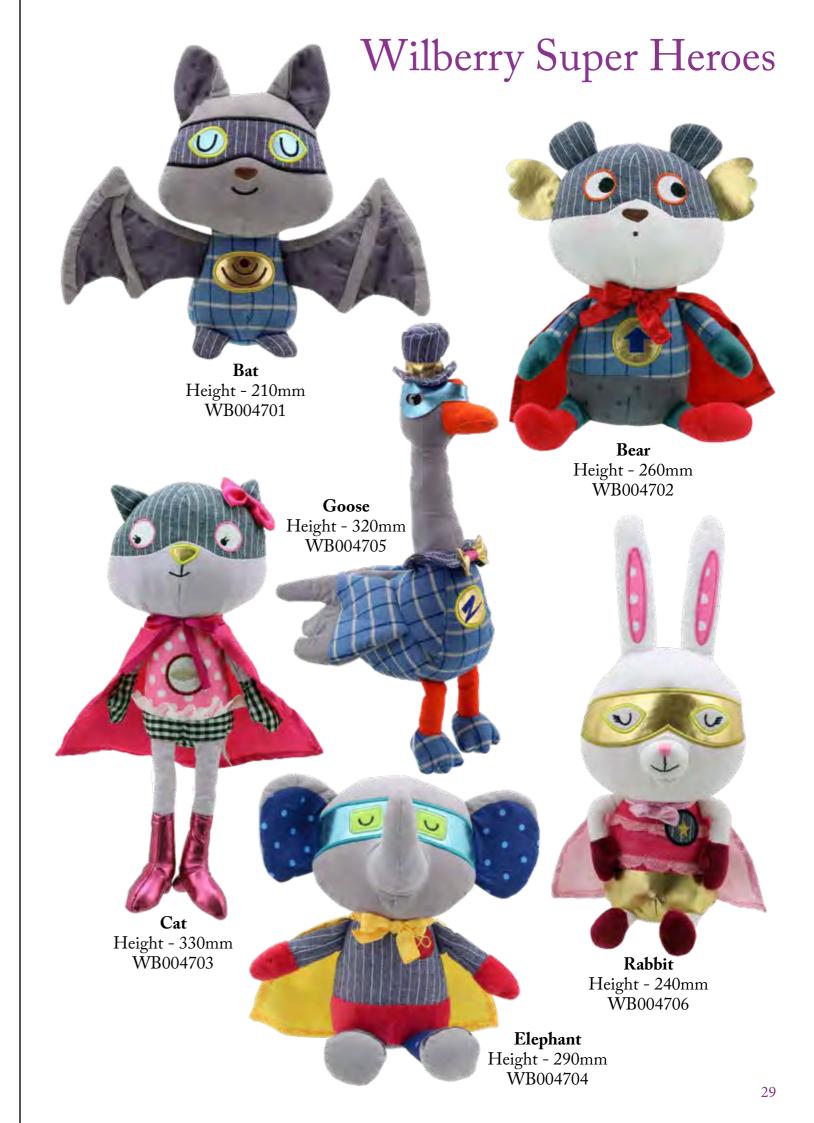

w Wilberry Dressed Animals Bear - Mummy Bear - Daddy Height - 400mm Height - 400mm WB005414 WB005413 Mr Donkey Height - 460mm WB005407 **Mrs Donkey** Height - 460mm WB005408

# New Wilberry Dressed Animals



# New Wilberry Collectables

It's now time to get excited! The long awaited Wilberry 'Collectables' range is finally completed. Over a year in development this collection will delight everyone who sees it. Smaller in scale than other Wilberry toys, these charming miniature toys are a joy to own. They also display and live in the new Wilberry carrying suitcases which are available to purchase separately.



# New Wilberry Collectables



WB001511

WB001508

WB001513

WB001512

New Wilberry Families















New Wilberry Favourites



















#### Wilberry Super Heroes





# New Wilberry Humpty Dumpty



#### Wilberry Knitted

With the appeal of soft toys Grandma used to knit this collection proved to be one of the real success stories of last season. New additions to this collection include a Bear, blue Bunny, pink Bunny, pink Cat, Dog, blue Dragon, green Dragon, Elephant, Fox, blue Kangaroo, brown Kangaroo, Monkey, Mouse (with wings), Penguin, Sloth and















Wilberry Snuggles New for 2020 is a wonderful pink bird complete with a nice warm woolly pink hat and a very furry pom pom! There are now twenty one beautiful Snuggles to collect. By using a varied colour palette and super soft materials, Wilberry have given them true `snuggle appeal`!

#### Wilberry Snuggles



# Wilberry Snuggles Mouse Height - 250mm WB004405 Unicorn Height - 310mm WB0044