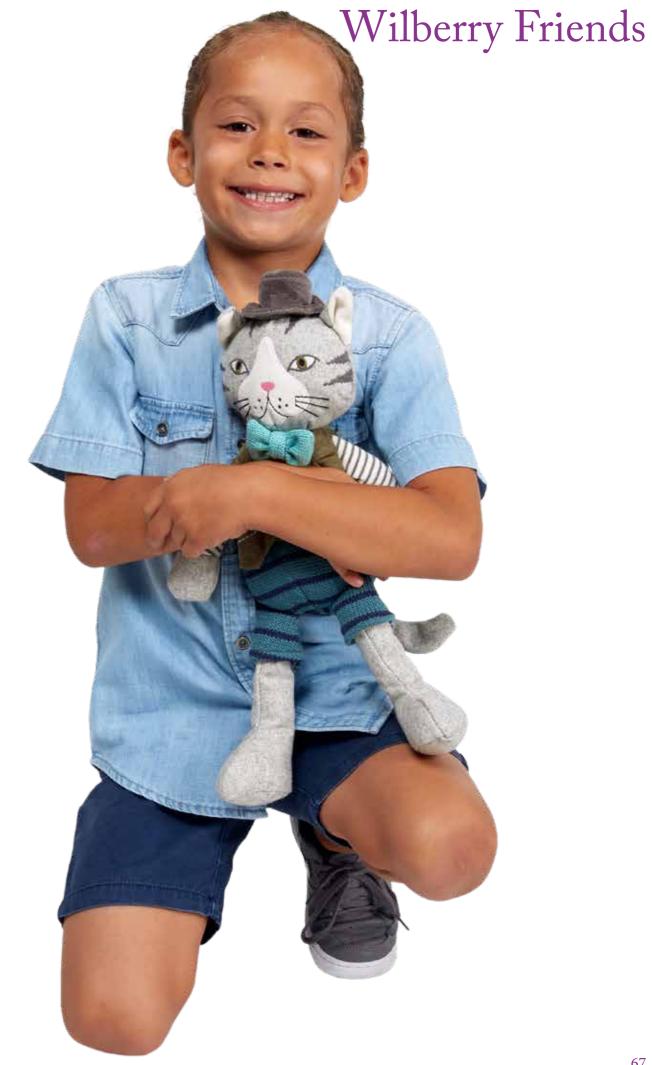

iful Snuggles to collect. By using a varied colour palette and super soft materials, Wilberry have given them true `snuggle appeal`!

#### Wilberry Snuggles



# Wilberry Snuggles Mouse Height - 250mm WB004405 Unicorn Height - 310mm WB004445 Sheep Height - 310mm WB004412







#### Wilberry Dolls

New for this season are an additional thirteen superb Wilberry Dolls. Each one is in delightful clothes and varies in height from 280mm to 580mm. Some have hats, others wear boots, and one is even carrying a star. New dolls for this season include Charlotte, Chloe, Emily, Evie, Fleur, Grace, Isabelle, Lucy, Maisy, Molly, Poppy, Trixie and a little Mermaid. There is a Wilberry Doll for everybody – all you have to do is choose...



#### Wilberry Dolls















































#### Wilberry Feathery Friends



#### Wilberry Feathery Friends



#### Wilberry Mini's





Bernese Mountain Dog WB005001



Border Collie WB005004



Cat - Black and White WB005007



Cat - Ginger WB005006



Cat - Grey WB005005



Chick WB005014



Chicken WB005012



**Cow** WB005010



70

#### Wilberry Mini's

Average height - 140mm





Hedgehog WB005016



Lamb WB005011



Llama

WB005028



Labrador - Yellow WB005003



Owl - Barn WB005020

Average height - 140mm

#### Wilberry Mini's



WB005022

Rabbit - B&W Dutch Rabbit - Brown & White Rabbit - Grey & White WB005023

WB005024

Rabbit - Lop-Eared WB005025



Rabbit - White & Black WB005026



Sloth WB005029



Squirrel - Red WB005021



WB005030













#### Wilberry Patches



#### Display Stand



## New Wilberry Baske