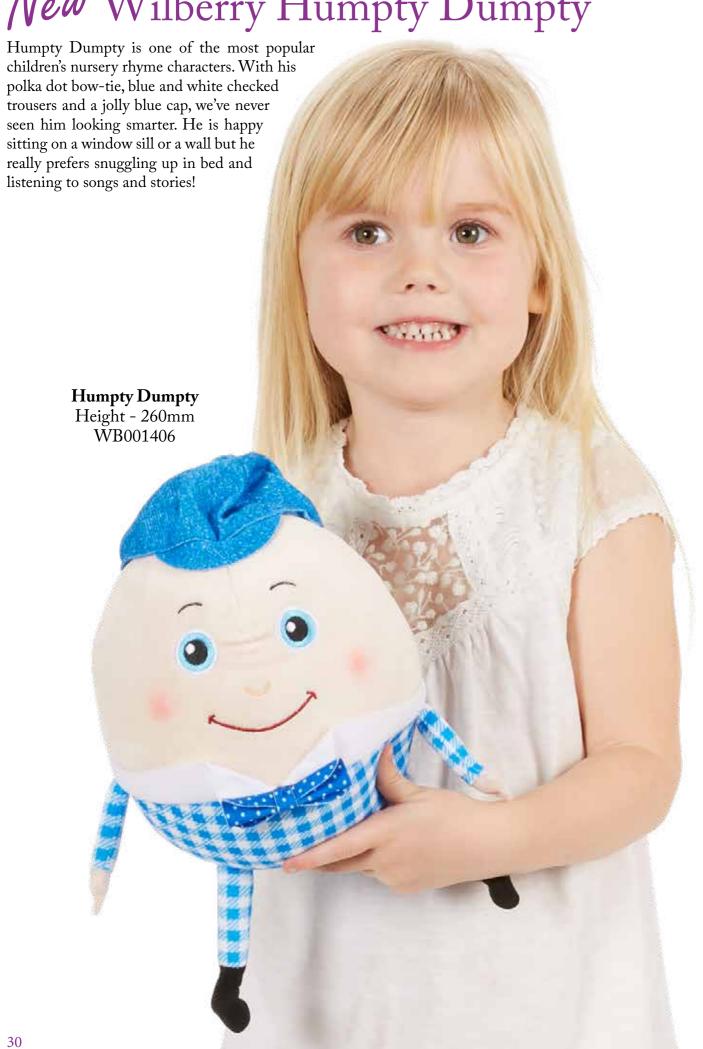

# New Wilberry Humpty Dumpty

Some ranges are bright and funky and others are more natural, but they are all adorable and very cuddly. Please view our new Dressed Animals (page 6) and not forgetting Humpty Dumpty! (page 30)

New point of sale equipment this year includes Wilberry Suitcases in four sizes and Hessian Display Baskets in three sizes, suitable for table top and shelf displays.