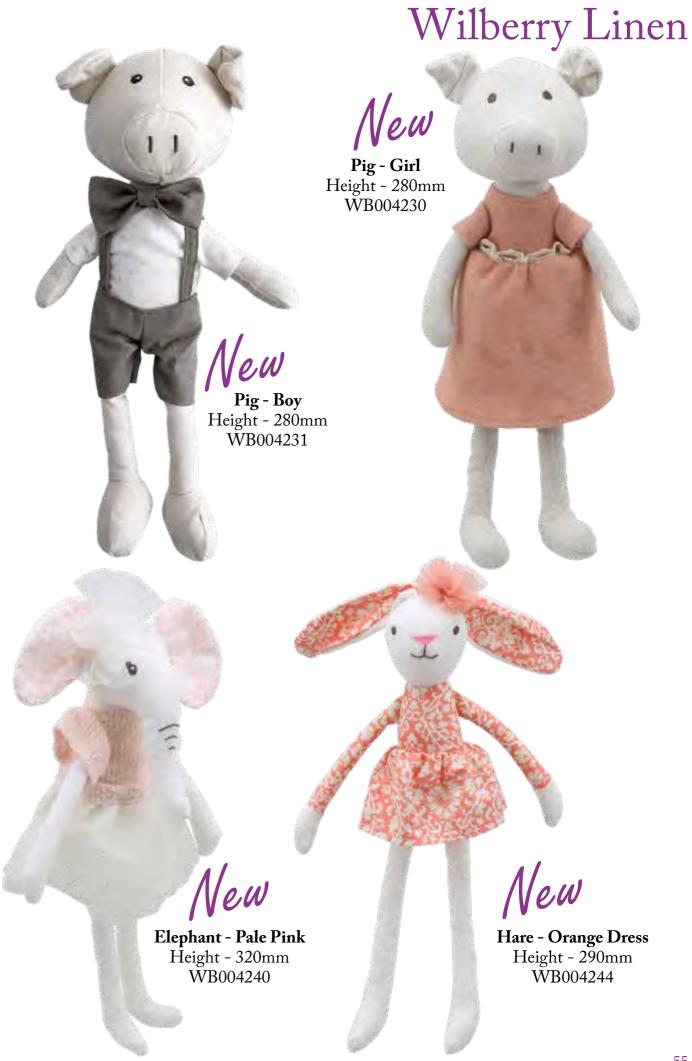

are now twenty one beautiful Snuggles to collect. By using a varied colour palette and super soft materials, Wilberry have given them true `snuggle appeal`!

#### Wilberry Snuggles



# Wilberry Snuggles Mouse Height - 250mm WB004405 Unicorn Height - 310mm WB004445 Sheep Height - 310mm WB004412







#### Wilberry Dolls

New for this season are an additional thirteen superb Wilberry Dolls. Each one is in delightful clothes and varies in height from 280mm to 580mm. Some have hats, others wear boots, and one is even carrying a star. New dolls for this season include Charlotte, Chloe, Emily, Evie, Fleur, Grace, Isabelle, Lucy, Maisy, Molly, Poppy, Trixie and a little Mermaid. There is a Wilberry Doll for everybody – all you have to do is choose...



#### Wilberry Dolls















































#### Wilberry Feathery Friends



#### Wilberry Feathery Friends



#### Wilberry Mini's





Bernese Mountain Dog WB005001



Border Collie WB005004



Cat - Black and White WB005007



Cat - Ginger WB005006



Cat - Grey WB005005



Chick WB005014



Chicken WB005012



**Cow** WB005010



70

#### Wilberry Mini's

Average height - 140mm





Hedgehog WB005016



Lamb WB005011



Llama

WB005028



Labrador - Yellow WB005003



Owl - Barn WB005020

Average height - 140mm

#### Wilberry Mini's



WB005022

Rabbit - B&W Dutch Rabbit - Brown & White Rabbit - Grey & White WB005023

WB005024

Rabbit - Lop-Eared WB005025



Rabbit - White & Black WB005026



Sloth WB005029



Squirrel - Red WB005021



WB005030













#### Wilberry Patches



#### Display Stand