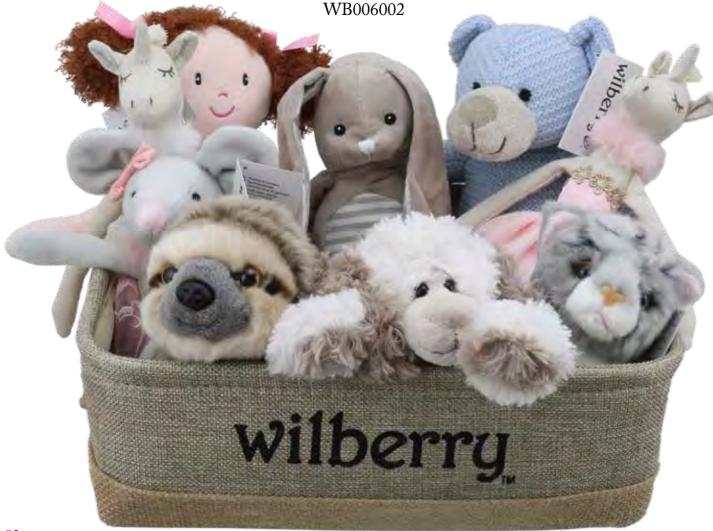

05020

Average height - 140mm

#### Wilberry Mini's



WB005022

Rabbit - B&W Dutch Rabbit - Brown & White Rabbit - Grey & White WB005023

WB005024

Rabbit - Lop-Eared WB005025



Rabbit - White & Black WB005026



Sloth WB005029



Squirrel - Red WB005021



WB005030













#### Wilberry Patches



#### Display Stand



## New Wilberry Baskets

Printed with the Wilberry name on both sides and available in three practical sizes these display baskets work just as well on a counter top, table or shelf. These are a smart, light weight and very well priced solution to displaying your Wilberry Toys to their best advantage.



Basket - Large Width - 500mm WB006003



Basket - Medium Width - 420mm WB006004



Basket - Small Width - 300mm WB006005



Basket - Set of 3 Width - 300mm - 500mm



## New Wilberry Suitcases

Available in a nest of four sizes, there is a case to fit most of our Wilberry collections, providing a handy storage case and an excellent shop window display prop. We believe up to 80% of the range will fit - some Wilberry designs are simply too large! Each suitcase is covered with travel stickers showing just how well travelled your





Suitcase - Small Length - 160mm WB006010

Suitcase - Large Length - 200mm WB006008 Suitcase - Medium Length - 180mm WB006009

Suitcase - Extra Large Length - 220mm WB006007





wilberrytoys.com