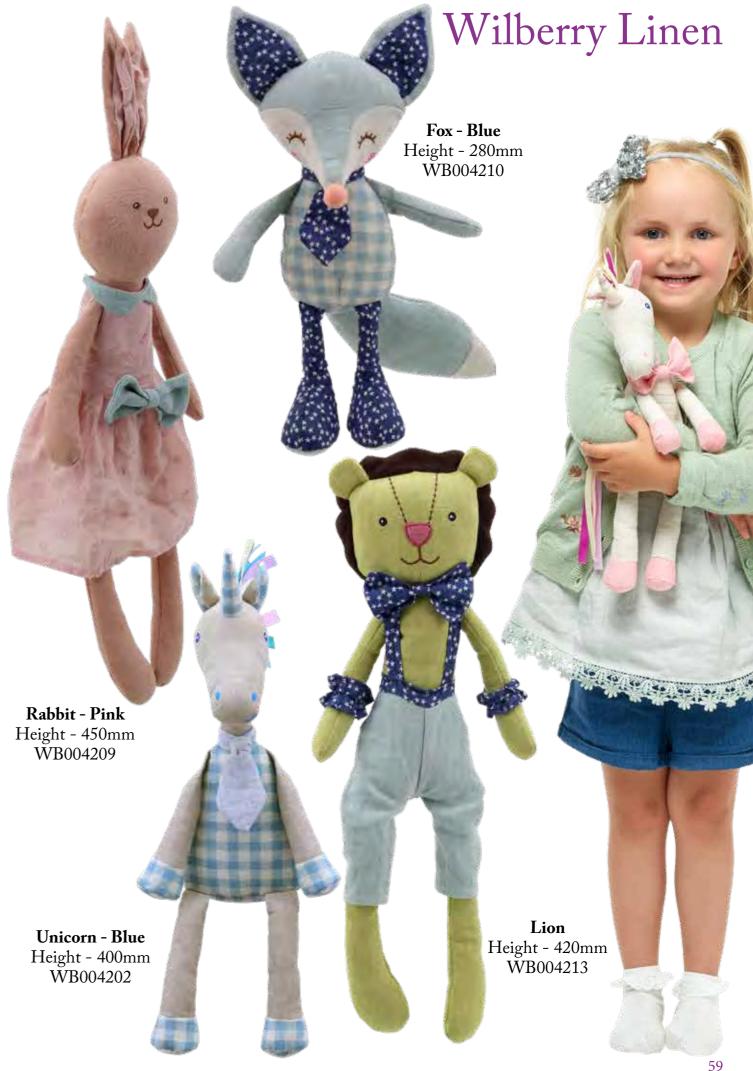

twenty one beautiful Snuggles to collect. By using a varied colour palette and super soft materials, Wilberry have given them true `snuggle appeal`!

#### Wilberry Snuggles



# Wilberry Snuggles Mouse Height - 250mm WB004405 Unicorn Height - 310mm WB004445 Sheep Height - 310mm WB004412







#### Wilberry Dolls

New for this season are an additional thirteen superb Wilberry Dolls. Each one is in delightful clothes and varies in height from 280mm to 580mm. Some have hats, others wear boots, and one is even carrying a star. New dolls for this season include Charlotte, Chloe, Emily, Evie, Fleur, Grace, Isabelle, Lucy, Maisy, Molly, Poppy, Trixie and a little Mermaid. There is a Wilberry Doll for everybody – all you have to do is choose...



#### Wilberry Dolls















































#### Wilberry Feathery Friends



#### Wilberry Feathery Friends



#### Wilberry Mini's





Bernese Mountain Dog WB005001



Border Collie WB005004



Cat - Black and White WB005007



Cat - Ginger WB005006



Cat - Grey WB005005



Chick WB005014



Chicken WB005012



**Cow** WB005010



70

#### Wilberry Mini's

Average height - 140mm





Hedgehog WB005016



Lamb WB005011



Llama

WB005028



Labrador - Yellow WB005003



Owl - Barn WB005020

Average height - 140mm

#### Wilberry Mini's



WB005022

Rabbit - B&W Dutch Rabbit - Brown & White Rabbit - Grey & White WB005023

WB005024

Rabbit - Lop-Eared WB005025



Rabbit - White & Black WB005026



Sloth WB005029



Squirrel - Red WB005021



WB005030













#### Wilberry Patches



#### Display Stand



## Ne