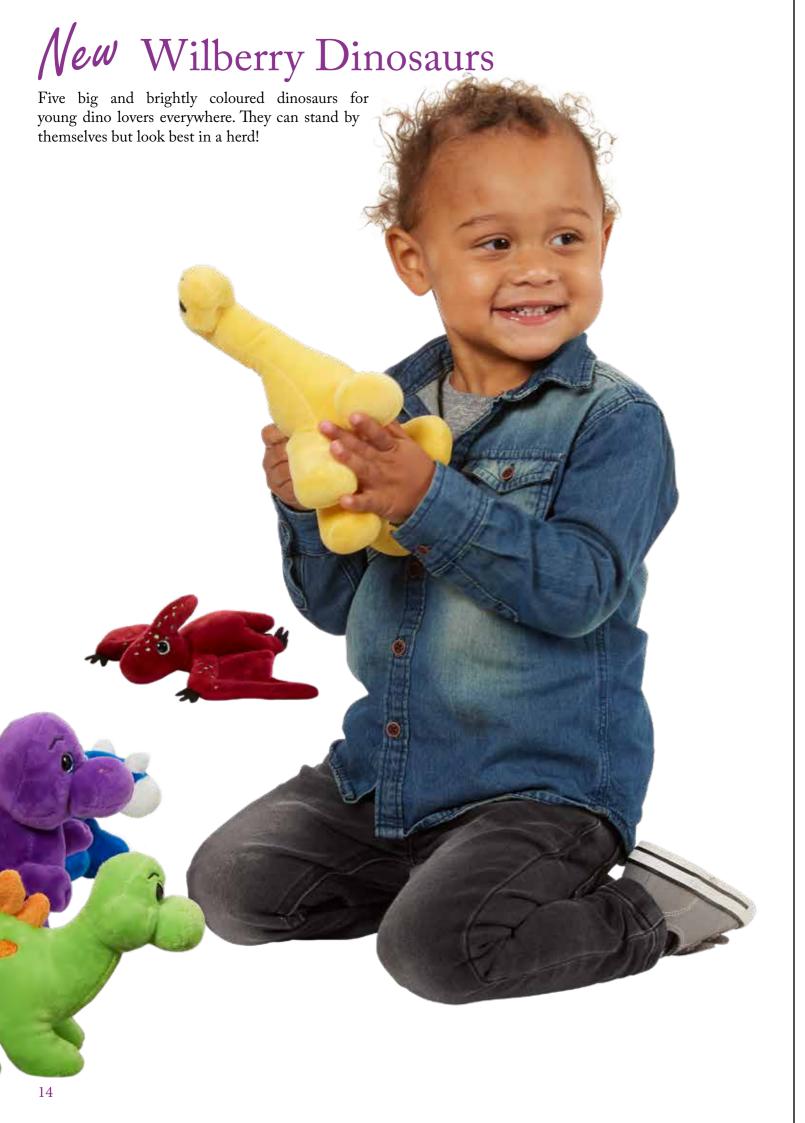

|



New Wilberry Pets in Baskets





# New Wilberry Dressed Animals





# New Wilberry Dressed Animals Bear - Mummy Bear - Daddy Height - 400mm Height - 400mm WB005414 WB005413 Mr Donkey Height - 460mm WB005407 **Mrs Donkey** Height - 460mm WB005408

# New Wilberry Dressed Animals



# New Wilberry Collectables

It's now time to get excited! The long awaited Wilberry 'Collectables' range is finally completed. Over a year in development this collection will delight everyone who sees it. Smaller in scale than other Wilberry toys, these charming miniature toys are a joy to own. They also display and live in the new Wilberry carrying suitcases which are available to purchase separately.



# New Wilberry Collectables



WB001511

WB001508

WB001513

WB001512

New Wilberry Families















New Wilberry Favourites



















#### Wilberry Super Heroes





# New Wilberry Humpty Dumpty



#### Wilberry Knitted

With the appeal of soft toys Grandma used to knit this collection proved to be one of the real success stories of last season. New additions to this collection include a Bear, blue Bunny, pink Bunny, pink Cat, Dog, blue Dragon, green Dragon, Elephant, Fox, blue Kangaroo, brown Kangaroo, Monkey, Mouse (with wings), Penguin, Sloth and















Wilberry Snuggles New for 2020 is a wonderful pink bird complete with a nice warm woolly pink hat and a very furry pom pom! There are now twenty one beautiful Snuggles to collect. By using a varied colour palette and super soft materials, Wilberry have given them true `snuggle appeal`!

#### Wilberry Snuggles