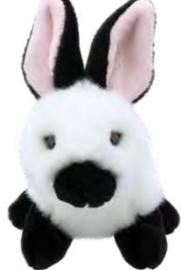

#### Wilberry Mini's

WB005022

Rabbit - B&W Dutch Rabbit - Brown & White Rabbit - Grey & White WB005023

WB005024

Rabbit - Lop-Eared WB005025

Rabbit - White & Black WB005026

Sloth WB005029

Squirrel - Red WB005021