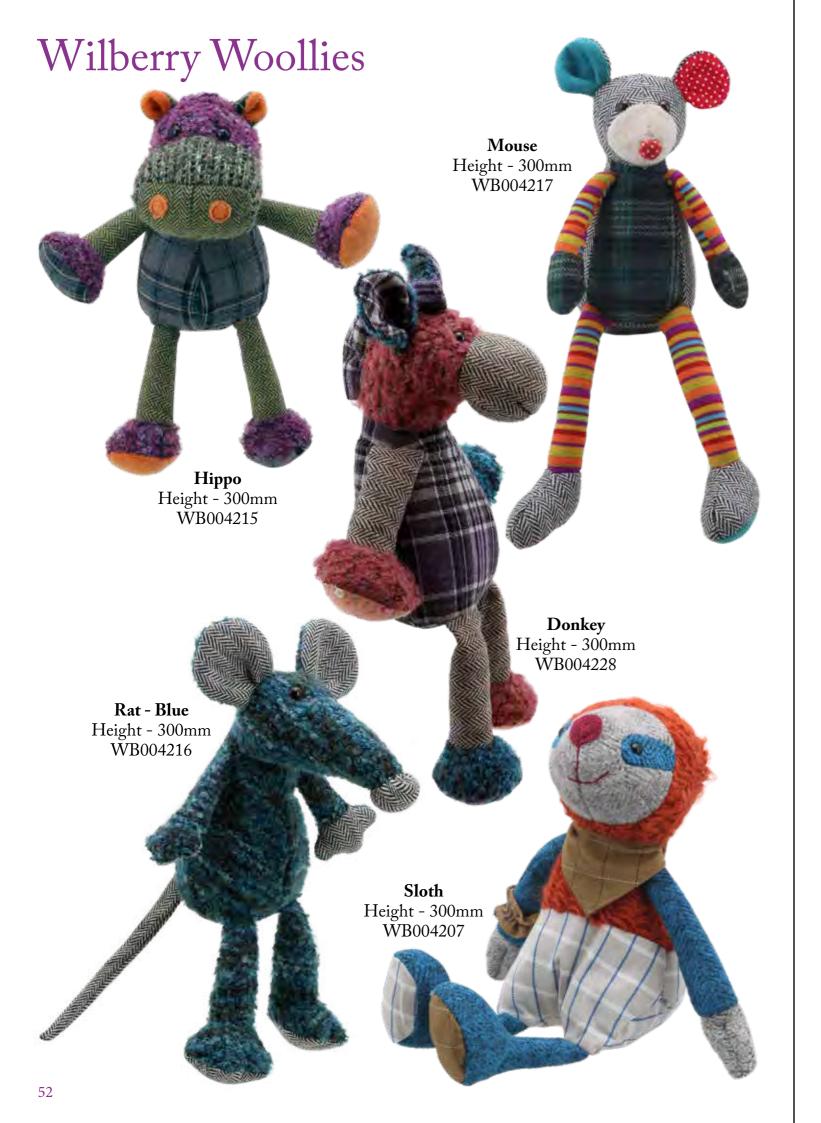

There are now twenty one beautiful Snuggles to collect. By using a varied colour palette and super soft materials, Wilberry have given them true `snuggle appeal`!

#### Wilberry Snuggles



# Wilberry Snuggles Mouse Height - 250mm WB004405 Unicorn Height - 310mm WB004445 Sheep Height - 310mm WB004412







#### Wilberry Dolls

New for this season are an additional thirteen superb Wilberry Dolls. Each one is in delightful clothes and varies in height from 280mm to 580mm. Some have hats, others wear boots, and one is even carrying a star. New dolls for this season include Charlotte, Chloe, Emily, Evie, Fleur, Grace, Isabelle, Lucy, Maisy, Molly, Poppy, Trixie and a little Mermaid. There is a Wilberry Doll for everybody – all you have to do is choose...



#### Wilberry Dolls















































#### Wilberry Feathery Friends



#### Wilberry Feathery Friends



#### Wilberry Mini's





Bernese Mountain Dog WB005001



Border Collie WB005004



Cat - Black and White WB005007



Cat - Ginger WB005006



Cat - Grey WB005005



Chick WB005014



Chicken WB005012



**Cow** WB005010



70

#### Wilberry Mini's

Average height - 140mm





Hedgehog WB005016



Lamb WB005011



Llama

WB005028



Labrador - Yellow WB005003



Owl - Barn WB005020

Average height - 140mm

#### Wilberry Mini's



WB005022

Rabbit - B&W Dutch Rabbit - Brown & White Rabbit - Grey & White WB005023

WB005024

Rabbit - Lop-Eared WB005025



Rabbit - White & Black WB005026



Sloth WB005029



Squirrel - Red WB005021



WB005030













#### Wilberry Patches



#### Display