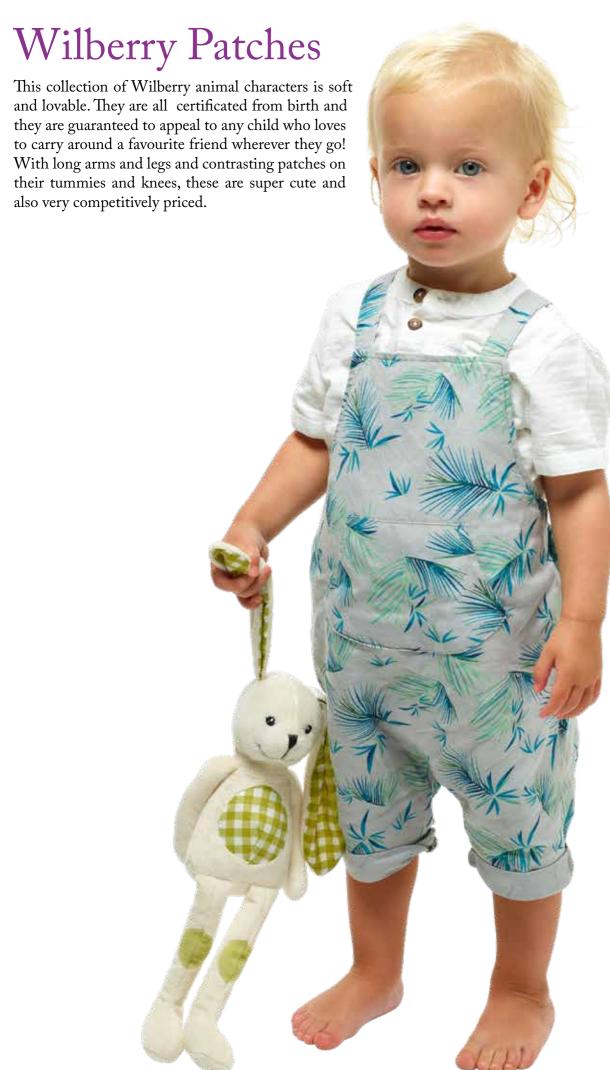

...



#### Wilberry Dolls















































#### Wilberry Feathery Friends



#### Wilberry Feathery Friends



#### Wilberry Mini's





Bernese Mountain Dog WB005001



Border Collie WB005004



Cat - Black and White WB005007



Cat - Ginger WB005006



Cat - Grey WB005005



Chick WB005014



Chicken WB005012



**Cow** WB005010



70

#### Wilberry Mini's

Average height - 140mm





Hedgehog WB005016



Lamb WB005011



Llama

WB005028



Labrador - Yellow WB005003



Owl - Barn WB005020

Average height - 140mm

#### Wilberry Mini's



WB005022

Rabbit - B&W Dutch Rabbit - Brown & White Rabbit - Grey & White WB005023

WB005024

Rabbit - Lop-Eared WB005025



Rabbit - White & Black WB005026



Sloth WB005029



Squirrel - Red WB005021



WB005030













#### Wilberry Patches



#### Display Stand



## New Wilberry Baskets

Printed with the Wilberry name on both sides and available in three practical sizes these display baskets work just as well on a counter top, table or shelf. These are a smart, light weight and very well priced solution to displaying your Wilberry Toys to their best advantage.



Basket - Large Width - 500mm WB006003



Basket - Medium Width - 420mm WB006004



Basket - Small Width - 300mm WB006005



Basket - Set of 3 Width - 300mm - 500mm



## New Wilberry Suitcases

Available in a nest of four sizes, there is a case to fit most of our Wilberry collections, providing a handy storage case and an excellent shop window display prop. We believe up to 80% of the range will fit - some Wilberry designs are simply too l