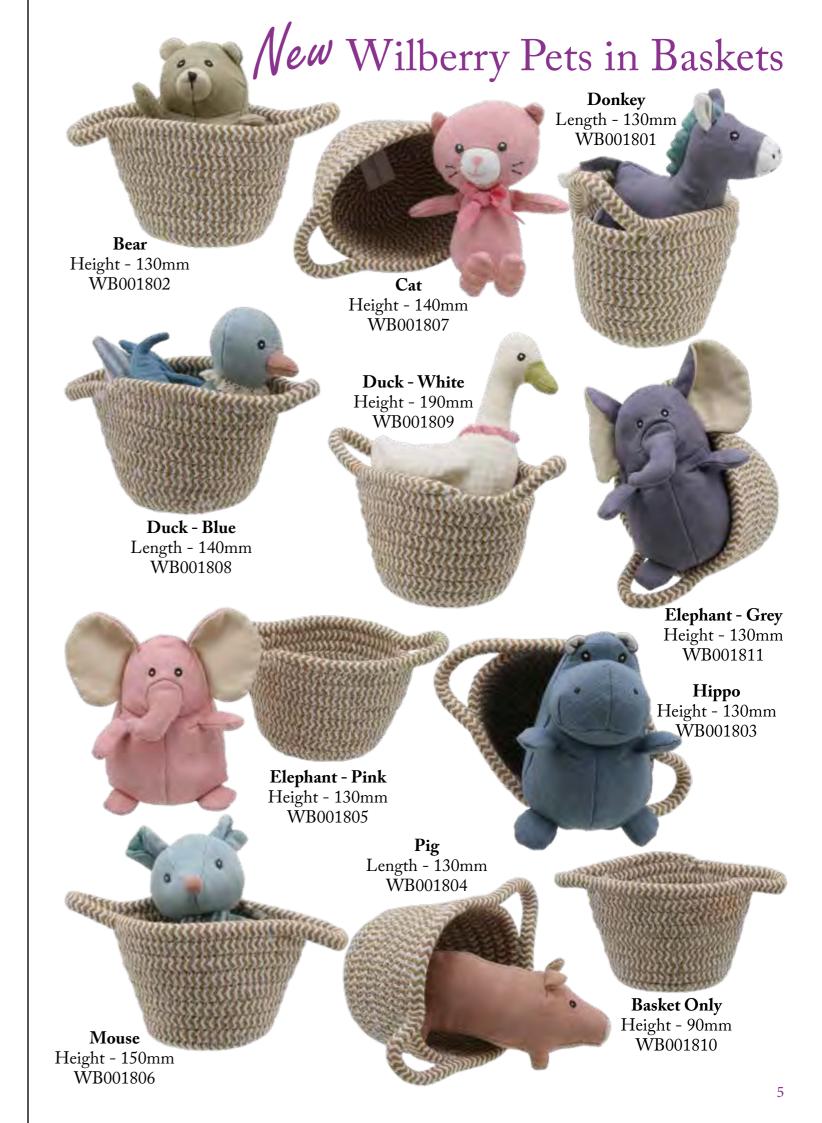

ers             | 22  |
| Wilberry Dinosaurs New       | 14  |
| Wilberry Dolls               | 44  |
| Wilberry Dressed Animals New | 06  |
| Wilberry Families New        | 12  |
| Wilberry Favourites New      | 19  |
| Wilberry Feathery Friends    | 68  |
| Wilberry Friends             | 61  |
| Wilberry Humpty Dumpty New   | 30  |
| Wilberry Knitted             | 31  |
| Wilberry Linen               | 53  |
| Wilberry Minis               | 70  |
| Wilberry Patches             | 78  |
| Wilberry Pets in Baskets New | 04  |
| Wilberry POS New             | 81  |
| Wilberry Robots              | 16  |
| Wilberry Snuggles            | 38  |
| Wilberry Super Heroes        | 28  |
| Wilberry Woollies            | 50  |
|                              |     |



New Wilberry Pets in Baskets





# New Wilberry Dressed Animals





# New Wilberry Dressed Animals Bear - Mummy Bear - Daddy Height - 400mm Height - 400mm WB005414 WB005413 Mr Donkey Height - 460mm WB005407 **Mrs Donkey** Height - 460mm WB005408

# New Wilberry Dressed Animals



# New Wilberry Collectables

It's now time to get excited! The long awaited Wilberry 'Collectables' range is finally completed. Over a year in development this collection will delight everyone who sees it. Smaller in scale than other Wilberry toys, these charming miniature toys are a joy to own. They also display and live in the new Wilberry carrying suitcases which are available to purchase separately.



# New Wilberry Collectables



WB001511

WB001508

WB001513

WB001512

New Wilberry Families















New Wilberry Favourites