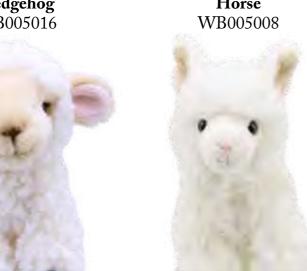

#### Wilberry Mini's

Average height - 140mm

Hedgehog WB005016

Lamb WB005011

Llama

WB005028

Labrador - Yellow WB005003

Owl - Barn WB005020