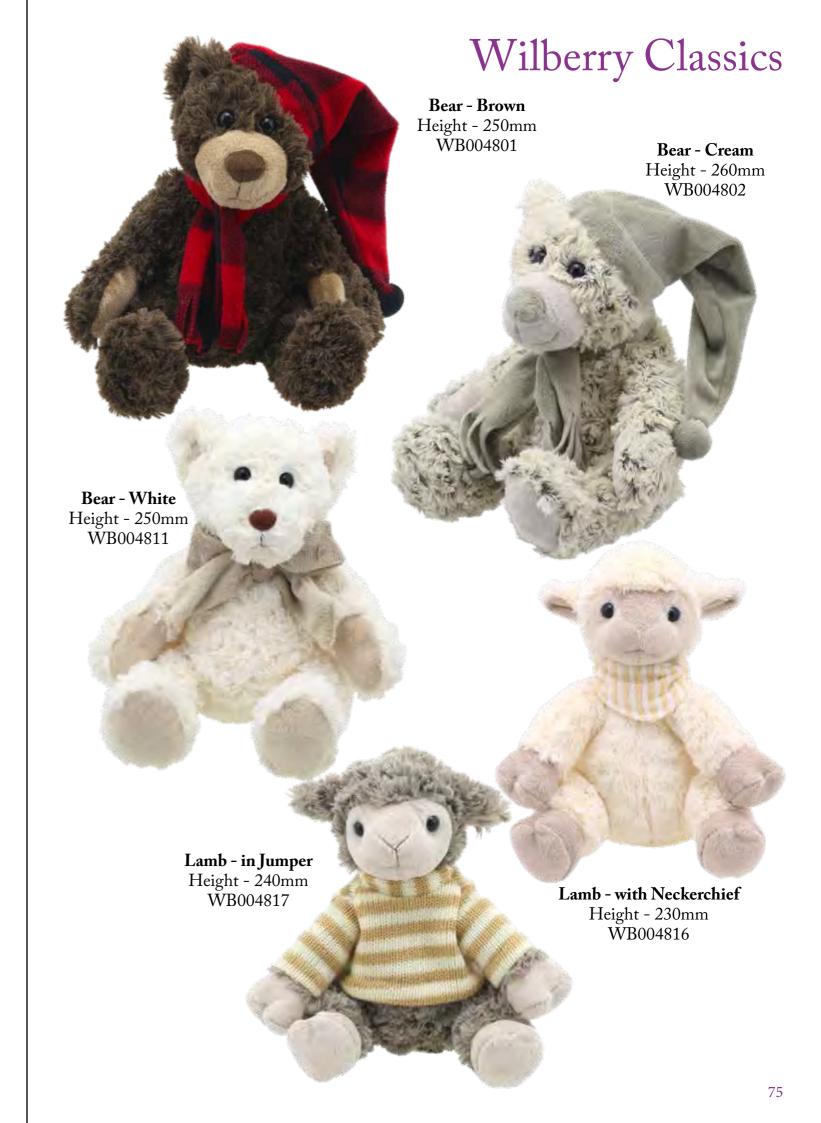

#### Wilberry Toys

Each and every Wilberry Toy is designed to give you and your customers a gorgeous soft toy at a very competitive price. There are now over 300 different Wilberry Toys to choose from and over 20 different ranges.

Some ranges are bright and funky and others are more natural, but they are all adorable and very cuddly. Please view our new Dressed Animals (page 6) and not forgetting Humpty Dumpty! (page 30)

New point of sale equipment this year includes Wilberry Suitcases in four sizes and Hessian Display Baskets in three sizes, suitable for table top and shelf displays.