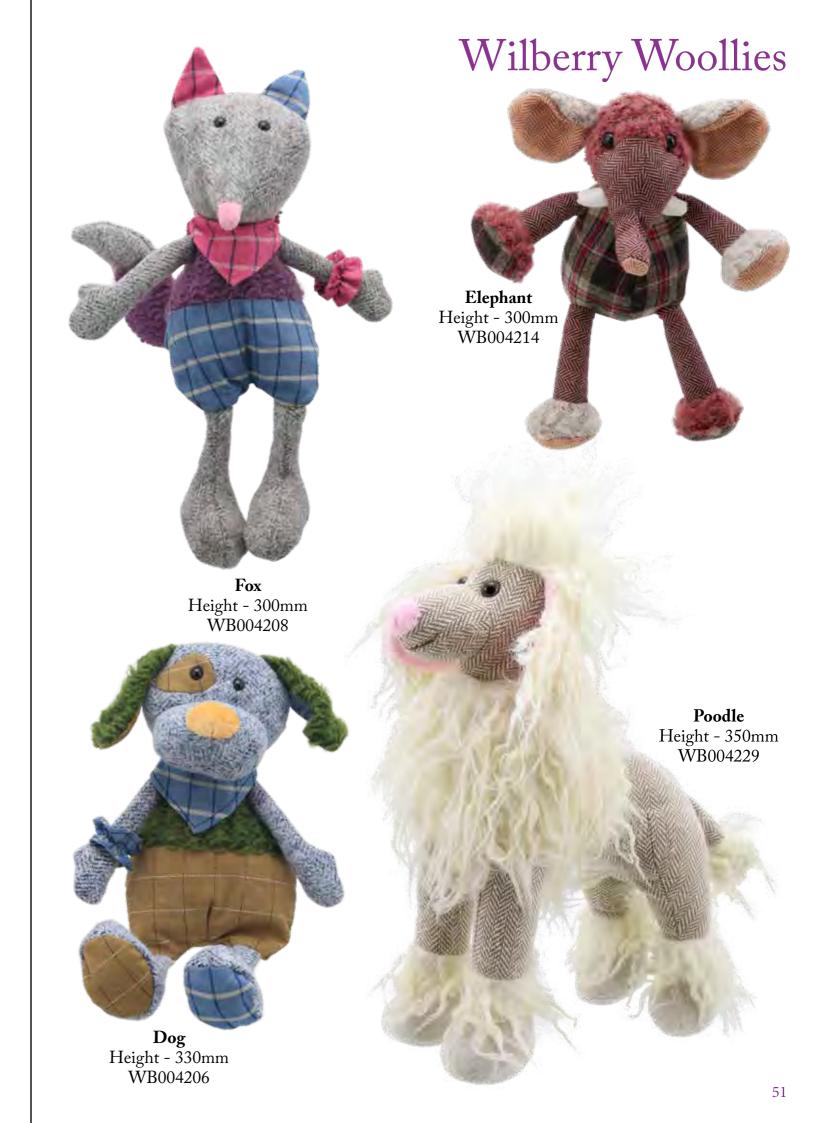

! There are now twenty one beautiful Snuggles to collect. By using a varied colour palette and super soft materials, Wilberry have given them true `snuggle appeal`!

#### Wilberry Snuggles



# Wilberry Snuggles Mouse Height - 250mm WB004405 Unicorn Height - 310mm WB004445 Sheep Height - 310mm WB004412







#### Wilberry Dolls

New for this season are an additional thirteen superb Wilberry Dolls. Each one is in delightful clothes and varies in height from 280mm to 580mm. Some have hats, others wear boots, and one is even carrying a star. New dolls for this season include Charlotte, Chloe, Emily, Evie, Fleur, Grace, Isabelle, Lucy, Maisy, Molly, Poppy, Trixie and a little Mermaid. There is a Wilberry Doll for everybody – all you have to do is choose...



#### Wilberry Dolls















































#### Wilberry Feathery Friends



#### Wilberry Feathery Friends



#### Wilberry Mini's





Bernese Mountain Dog WB005001



Border Collie WB005004



Cat - Black and White WB005007



Cat - Ginger WB005006



Cat - Grey WB005005



Chick WB005014



Chicken WB005012



**Cow** WB005010



70

#### Wilberry Mini's

Average height - 140mm





Hedgehog WB005016



Lamb WB005011



Llama

WB005028



Labrador - Yellow WB005003



Owl - Barn WB005020

Average height - 140mm

#### Wilberry Mini's



WB005022

Rabbit - B&W Dutch Rabbit - Brown & White Rabbit - Grey & White WB005023

WB005024

Rabbit - Lop-Eared WB005025



Rabbit - White & Black WB005026



Sloth WB005029



Squirrel - Red WB005021



WB005030













#### Wilberry Patches



#### Displa