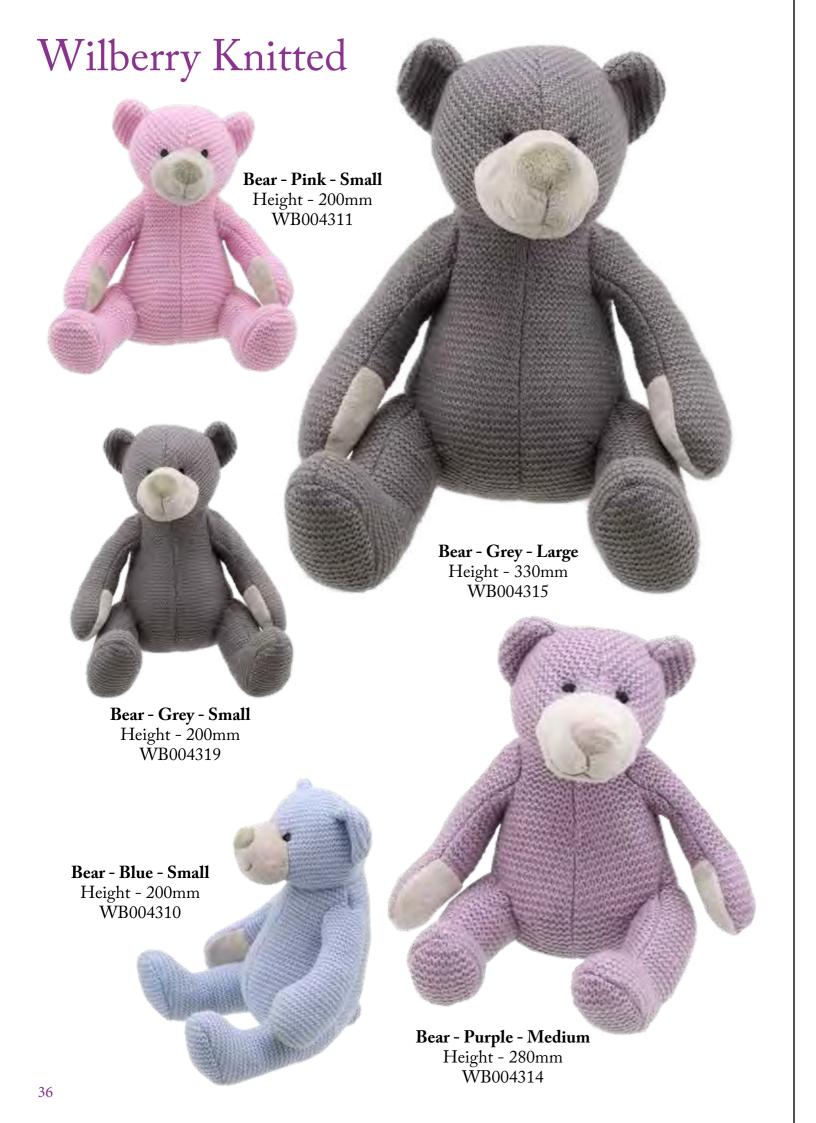

#### Wilberry Knitted

With the appeal of soft toys Grandma used to knit this collection proved to be one of the real success stories of last season. New additions to this collection include a Bear, blue Bunny, pink Bunny, pink Cat, Dog, blue Dragon, green Dragon, Elephant, Fox, blue Kangaroo, brown Kangaroo, Monkey, Mouse (with wings), Penguin, Sloth and