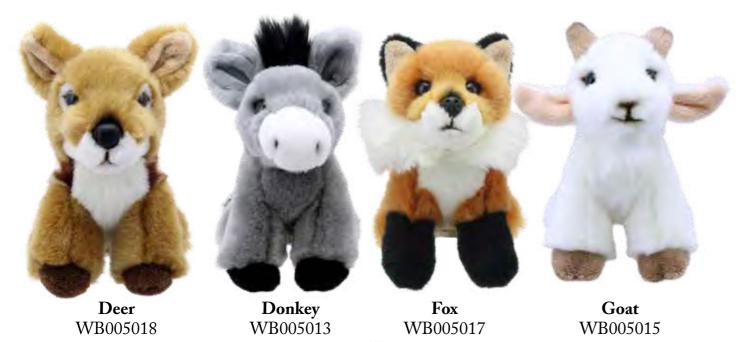

#### Wilberry Mini's

Average height - 140mm

Hedgehog WB005016

Lamb WB005011

Llama

WB005028

Labrador - Yellow WB005003

Owl - Barn WB005020

#### Wilberry Mini's

WB005022

Rabbit - B&W Dutch Rabbit - Brown & White Rabbit - Grey & White WB005023

WB005024

Rabbit - Lop-Eared WB005025

Rabbit - White & Black WB005026

Sloth WB005029

Squirrel - Red WB005021