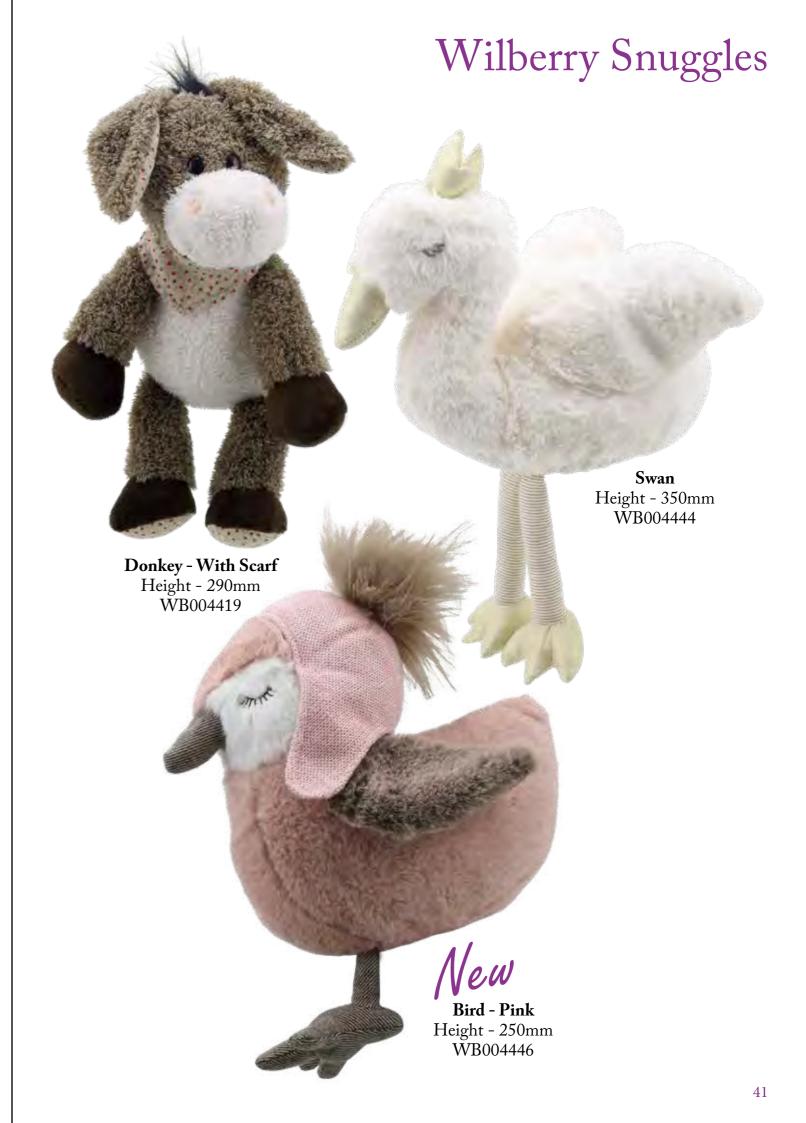

#### Wilberry Snuggles

Wilberry Snuggles New for 2020 is a wonderful pink bird complete with a nice warm woolly pink hat and a very furry pom pom! There are now twenty one beautiful Snuggles to collect. By using a varied colour palette and super soft materials, Wilberry have given them true `snuggle appeal`!