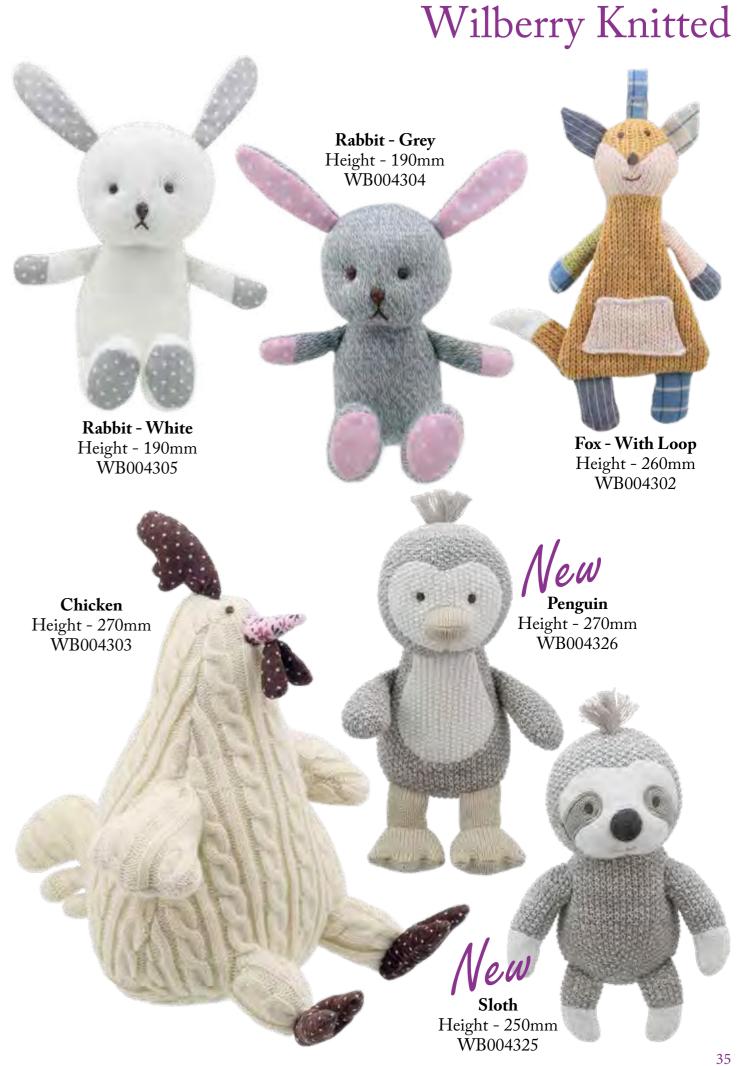

#### Wilberry Knitted

With the appeal of soft toys Grandma used to knit this collection proved to be one of the real success stories of last season. New additions to this collection include a Bear, blue Bunny, pink Bunny, pink Cat, Dog, blue Dragon, green Dragon, Elephant, Fox, blue Kangaroo, brown Kangaroo, Monkey, Mouse (with wings), Penguin, Sloth and