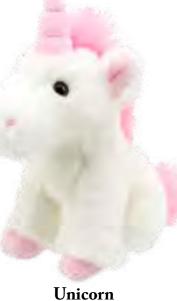

# Wilberry Snuggles Mouse Height - 250mm WB004405 Unicorn Height - 310mm WB004445 Sheep Height - 310mm WB004412