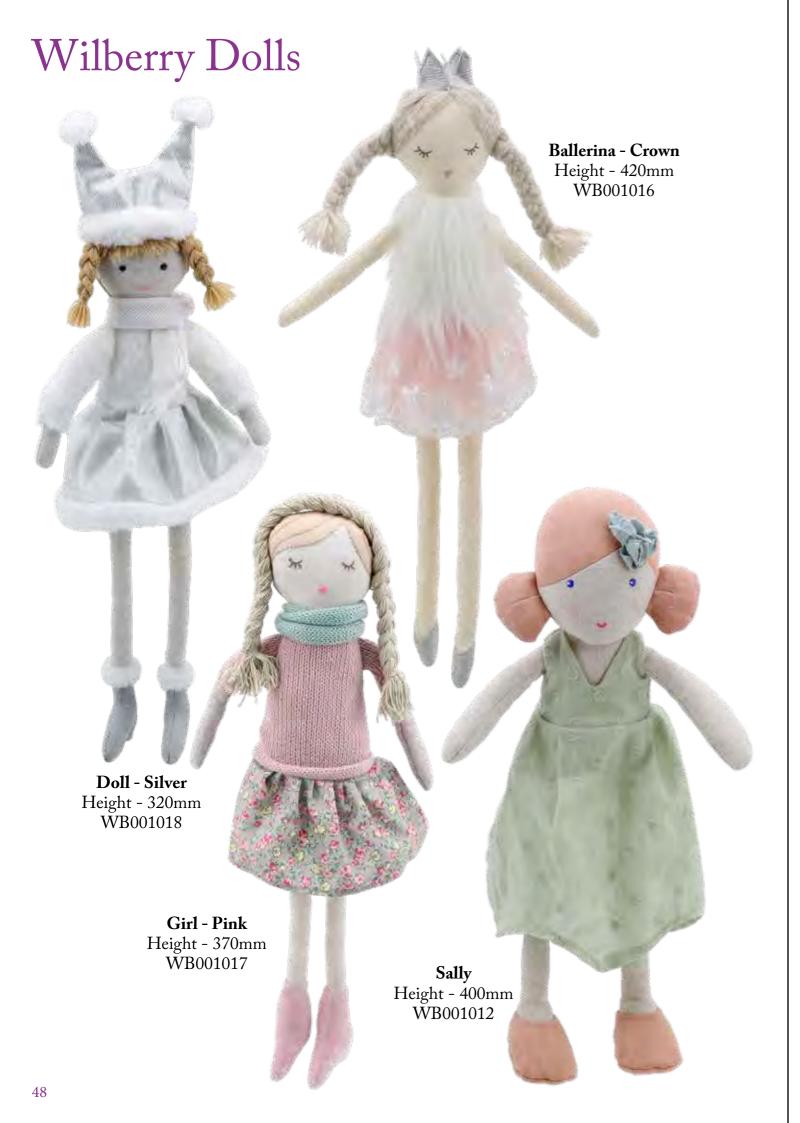

#### Wilberry Dolls

New for this season are an additional thirteen superb Wilberry Dolls. Each one is in delightful clothes and varies in height from 280mm to 580mm. Some have hats, others wear boots, and one is even carrying a star. New dolls for this season include Charlotte, Chloe, Emily, Evie, Fleur, Grace, Isabelle, Lucy, Maisy, Molly, Poppy, Trixie and a little Mermaid. There is a Wilberry Doll for everybody – all you have to do is choose...

#### Wilberry Dolls