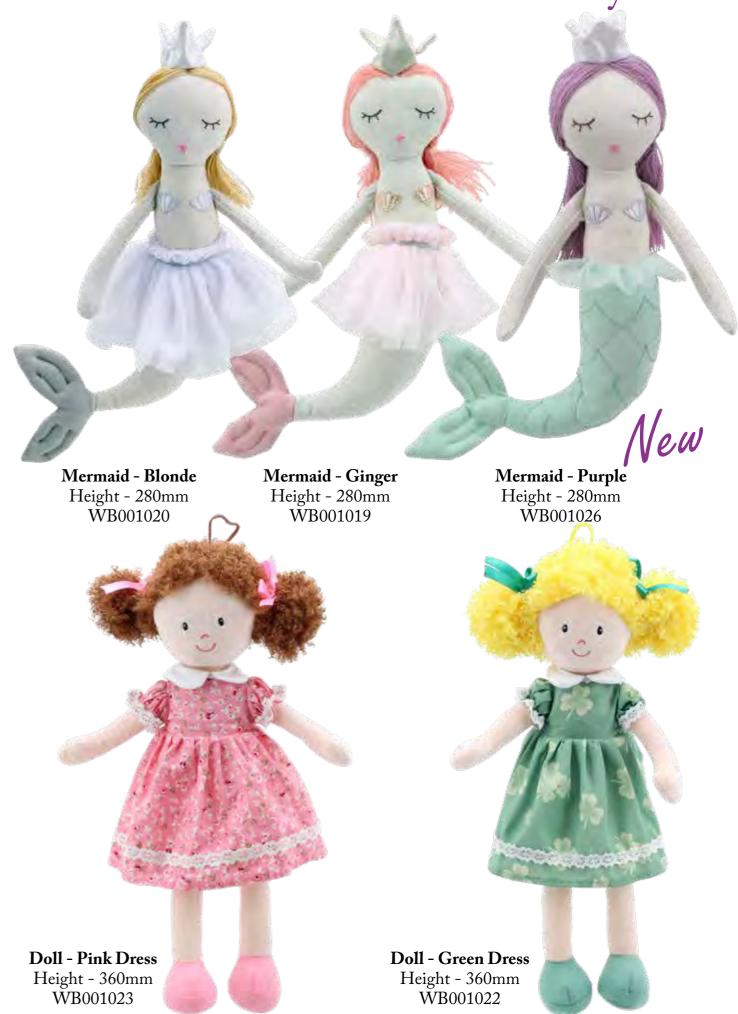

#### Wilberry Dolls

New for this season are an additional thirteen superb Wilberry Dolls. Each one is in delightful clothes and varies in height from 280mm to 580mm. Some have hats, others wear boots, and one is even carrying a star. New dolls for this season include Charlotte, Chloe, Emily, Evie, Fleur, Grace, Isabelle, Lucy, Maisy, Molly, Poppy, Trixie and a little Mermaid. There is a Wilberry Doll for everybody – all you have to do is choose...

#### Wilberry Dolls