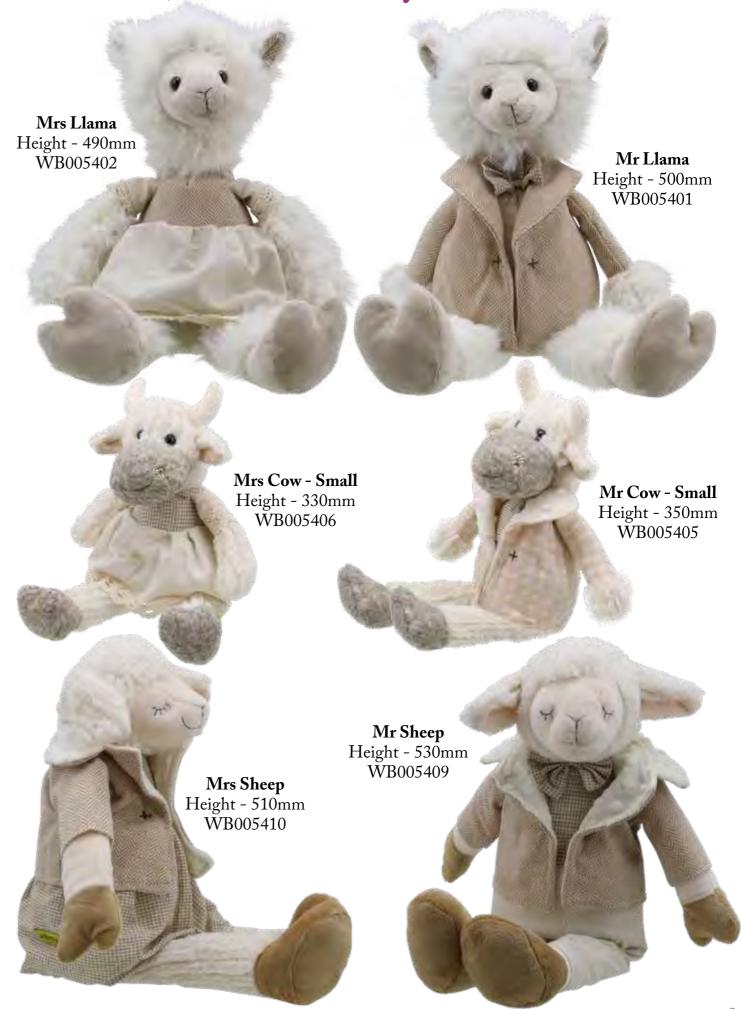

| 68  |
| Wilberry Friends             | 61  |
| Wilberry Humpty Dumpty New   | 30  |
| Wilberry Knitted             | 31  |
| Wilberry Linen               | 53  |
| Wilberry Minis               | 70  |
| Wilberry Patches             | 78  |
| Wilberry Pets in Baskets New | 04  |
| Wilberry POS New             | 81  |
| Wilberry Robots              | 16  |
| Wilberry Snuggles            | 38  |
| Wilberry Super Heroes        | 28  |
| Wilberry Woollies            | 50  |
|                              |     |



New Wilberry Pets in Baskets





# New Wilberry Dressed Animals





# New Wilberry Dressed Animals Bear - Mummy Bear - Daddy Height - 400mm Height - 400mm WB005414 WB005413 Mr Donkey Height - 460mm WB005407 **Mrs Donkey** Height - 460mm WB005408

# New Wilberry Dressed Animals



# New Wilberry Collectables

It's now time to get excited! The long awaited Wilberry 'Collectables' range is finally completed. Over a year in development this collection will delight everyone who sees it. Smaller in scale than other Wilberry toys, these charming miniature toys are a joy to own. They also display and live in the new Wilberry carrying suitcases which are available to purchase separately.



# New Wilberry Collectables



WB001511

WB001508

WB001513

WB001512

New Wilberry Families















New Wilberry Favourites



















#### Wilberry Super Heroes





# New Wilberry Humpty Dumpty



#### Wilberry Knitted

With the appeal of soft toys Grandma used to knit this collection proved to be one of the real success stories of last season. New additions to this c