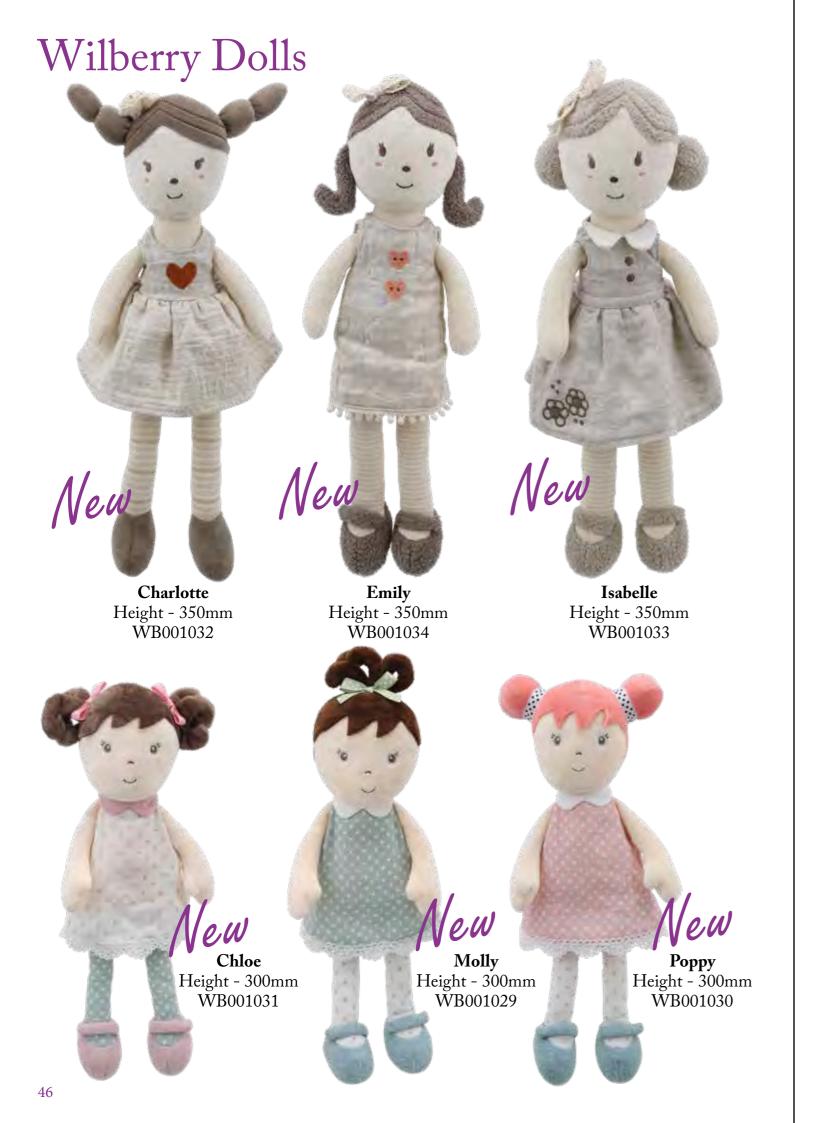

#### Wilberry Dolls

New for this season are an additional thirteen superb Wilberry Dolls. Each one is in delightful clothes and varies in height from 280mm to 580mm. Some have hats, others wear boots, and one is even carrying a star. New dolls for this season include Charlotte, Chloe, Emily, Evie, Fleur, Grace, Isabelle, Lucy, Maisy, Molly, Poppy, Trixie and a little Mermaid. There is a Wilberry Doll for everybody – all you have to do is choose...

#### Wilberry Dolls