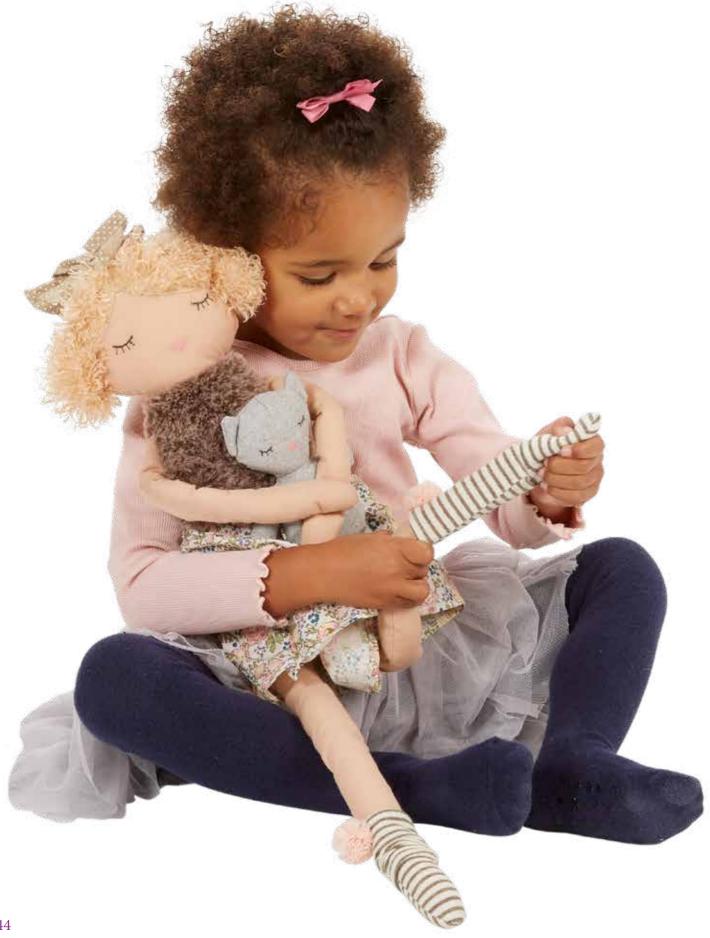

#### Wilberry Dolls

New for this season are an additional thirteen superb Wilberry Dolls. Each one is in delightful clothes and varies in height from 280mm to 580mm. Some have hats, others wear boots, and one is even carrying a star. New dolls for this season include Charlotte, Chloe, Emily, Evie, Fleur, Grace, Isabelle, Lucy, Maisy, Molly, Poppy, Trixie and a little Mermaid. There is a Wilberry Doll for everybody – all you have to do is choose...

#### Wilberry Dolls