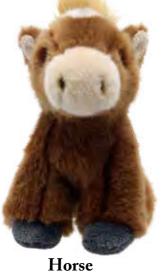

#### Wilberry Mini's

Average height - 140mm

Hedgehog WB005016

Lamb WB005011

Llama

WB005028

Labrador - Yellow WB005003

Owl - Barn WB005020