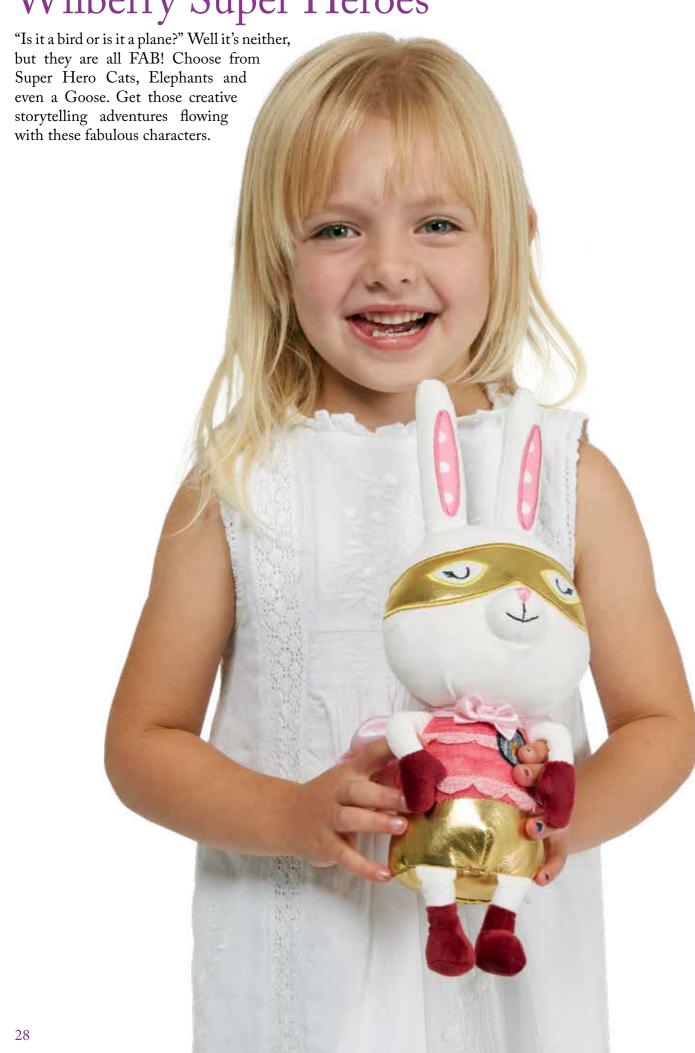

New Wilberry Dressed Animals Bear - Mummy Bear - Daddy Height - 400mm Height - 400mm WB005414 WB005413 Mr Donkey Height - 460mm WB005407 **Mrs Donkey** Height - 460mm WB005408

# New Wilberry Dressed Animals



# New Wilberry Collectables

It's now time to get excited! The long awaited Wilberry 'Collectables' range is finally completed. Over a year in development this collection will delight everyone who sees it. Smaller in scale than other Wilberry toys, these charming miniature toys are a joy to own. They also display and live in the new Wilberry carrying suitcases which are available to purchase separately.



# New Wilberry Collectables



WB001511

WB001508

WB001513

WB001512

New Wilberry Families















New Wilberry Favourites



















#### Wilberry Super Heroes





# New Wilberry Humpty Dumpty



#### Wilberry Knitted

With the appeal of soft toys Grandma used to knit this collection proved to be one of the real success stories of last season. New additions to this collection include a Bear, blue Bunny, pink Bunny, pink Cat, Dog, blue Dragon, green Dragon, Elephant, Fox, blue Kangaroo, brown Kangaroo, Monkey, Mouse (with wings), Penguin, Sloth and















Wilberry Snuggles New for 2020 is a wonderful pink bird complete with a nice warm woolly pink hat and a very furry pom pom! There are now twenty one beautiful Snuggles to collect. By using a varied colour palette and super soft materials, Wilberry have given them true `snuggle appeal`!

#### Wilberry Snuggles



# Wilberry Snuggles Mouse Height - 250mm WB004405 Unicorn Height - 310mm WB00