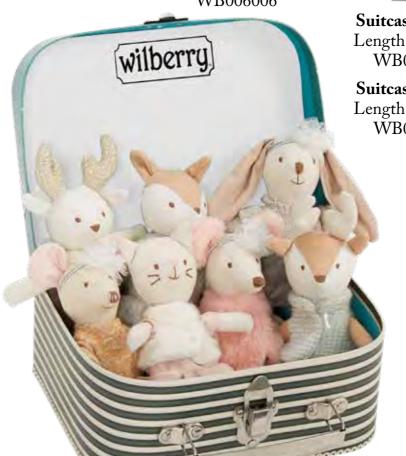

# New Wilberry Collectables

It's now time to get excited! The long awaited Wilberry 'Collectables' range is finally completed. Over a year in development this collection will delight everyone who sees it. Smaller in scale than other Wilberry toys, these charming miniature toys are a joy to own. They also display and live in the new Wilberry carrying suitcases which are available to purchase separately.

## New Wilberry Suitcases

Available in a nest of four sizes, there is a case to fit most of our Wilberry collections, providing a handy storage case and an excellent shop window display prop. We believe up to 80% of the range will fit - some Wilberry designs are simply too large! Each suitcase is covered with travel stickers showing just how well travelled your

Suitcase - Small Length - 160mm WB006010

Suitcase - Large Length - 200mm WB006008 Suitcase - Medium Length - 180mm WB006009

Suitcase - Extra Large Length - 220mm WB006007

wilberrytoys.com