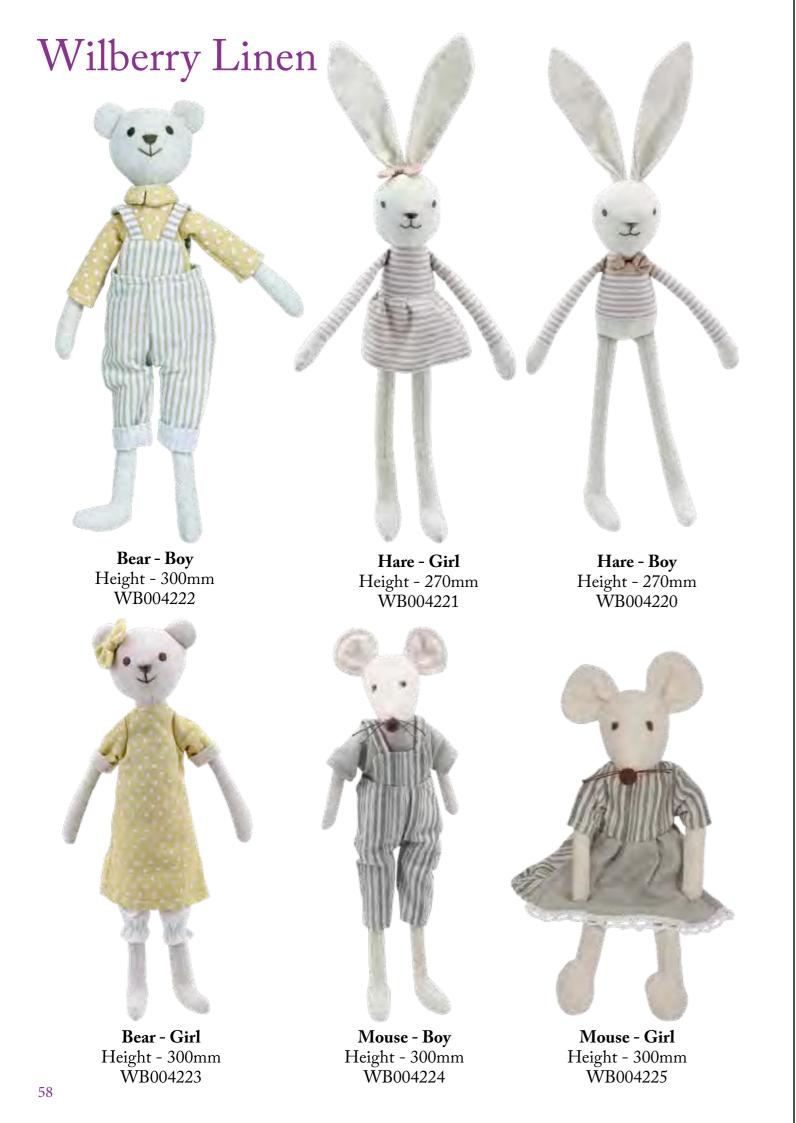

w twenty one beautiful Snuggles to collect. By using a varied colour palette and super soft materials, Wilberry have given them true `snuggle appeal`!

#### Wilberry Snuggles



# Wilberry Snuggles Mouse Height - 250mm WB004405 Unicorn Height - 310mm WB004445 Sheep Height - 310mm WB004412







#### Wilberry Dolls

New for this season are an additional thirteen superb Wilberry Dolls. Each one is in delightful clothes and varies in height from 280mm to 580mm. Some have hats, others wear boots, and one is even carrying a star. New dolls for this season include Charlotte, Chloe, Emily, Evie, Fleur, Grace, Isabelle, Lucy, Maisy, Molly, Poppy, Trixie and a little Mermaid. There is a Wilberry Doll for everybody – all you have to do is choose...



#### Wilberry Dolls















































#### Wilberry Feathery Friends



#### Wilberry Feathery Friends



#### Wilberry Mini's





Bernese Mountain Dog WB005001



Border Collie WB005004



Cat - Black and White WB005007



Cat - Ginger WB005006



Cat - Grey WB005005



Chick WB005014



Chicken WB005012



**Cow** WB005010



70

#### Wilberry Mini's

Average height - 140mm





Hedgehog WB005016



Lamb WB005011



Llama

WB005028



Labrador - Yellow WB005003



Owl - Barn WB005020

Average height - 140mm

#### Wilberry Mini's



WB005022

Rabbit - B&W Dutch Rabbit - Brown & White Rabbit - Grey & White WB005023

WB005024

Rabbit - Lop-Eared WB005025



Rabbit - White & Black WB005026



Sloth WB005029



Squirrel - Red WB005021



WB005030













#### Wilberry Patches



#### Display Stand



##