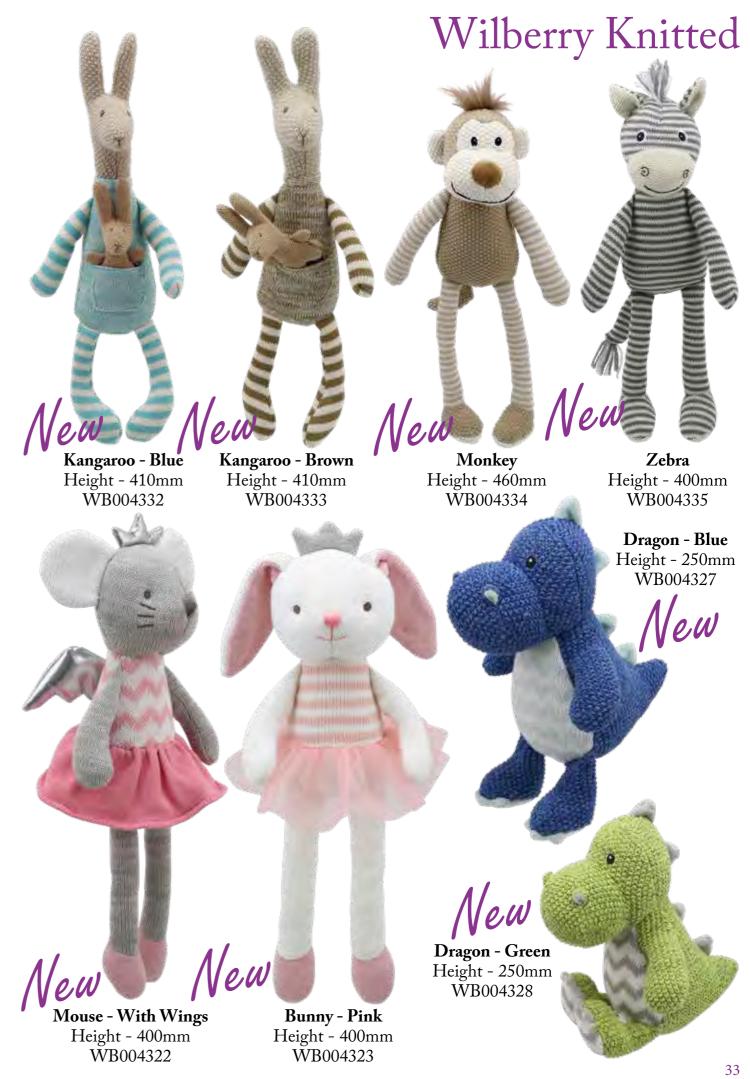

#### Wilberry Knitted

With the appeal of soft toys Grandma used to knit this collection proved to be one of the real success stories of last season. New additions to this collection include a Bear, blue Bunny, pink Bunny, pink Cat, Dog, blue Dragon, green Dragon, Elephant, Fox, blue Kangaroo, brown Kangaroo, Monkey, Mouse (with wings), Penguin, Sloth and