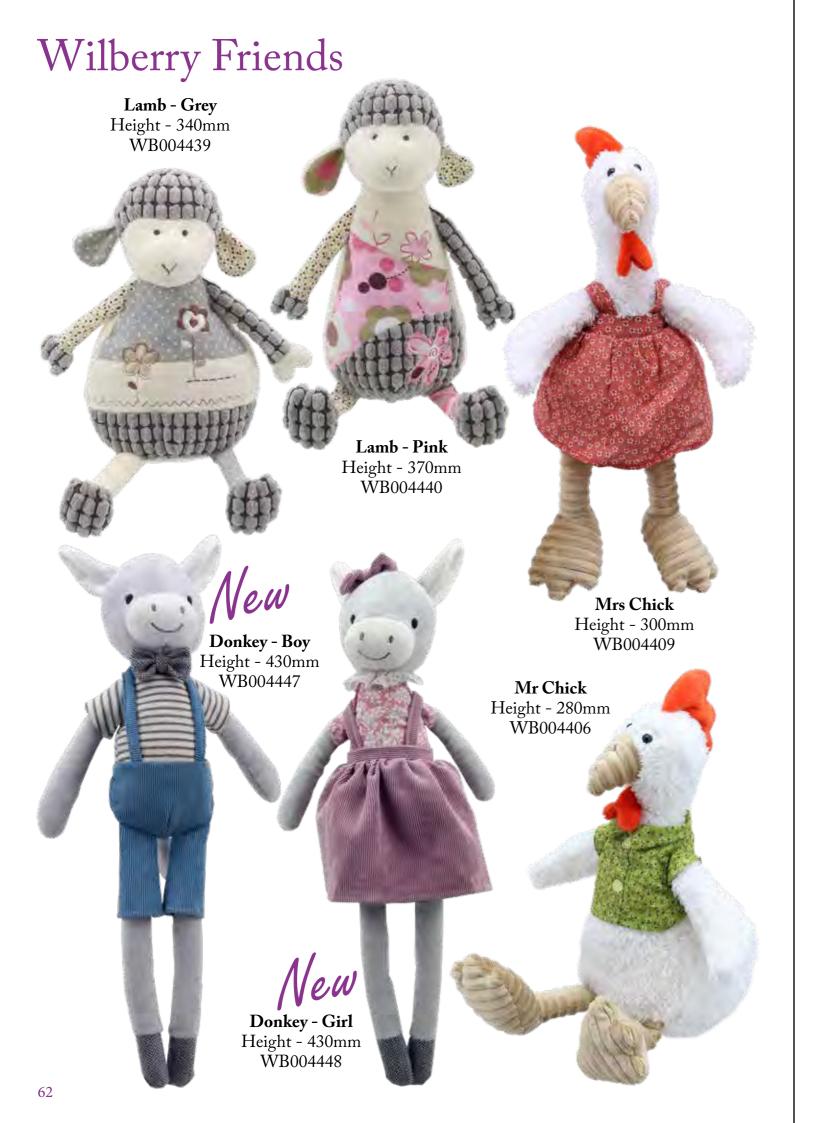

#### Wilberry Toys

Each and every Wilberry Toy is designed to give you and your customers a gorgeous soft toy at a very competitive price. There are now over 300 different Wilberry Toys to choose from and over 20 different ranges.