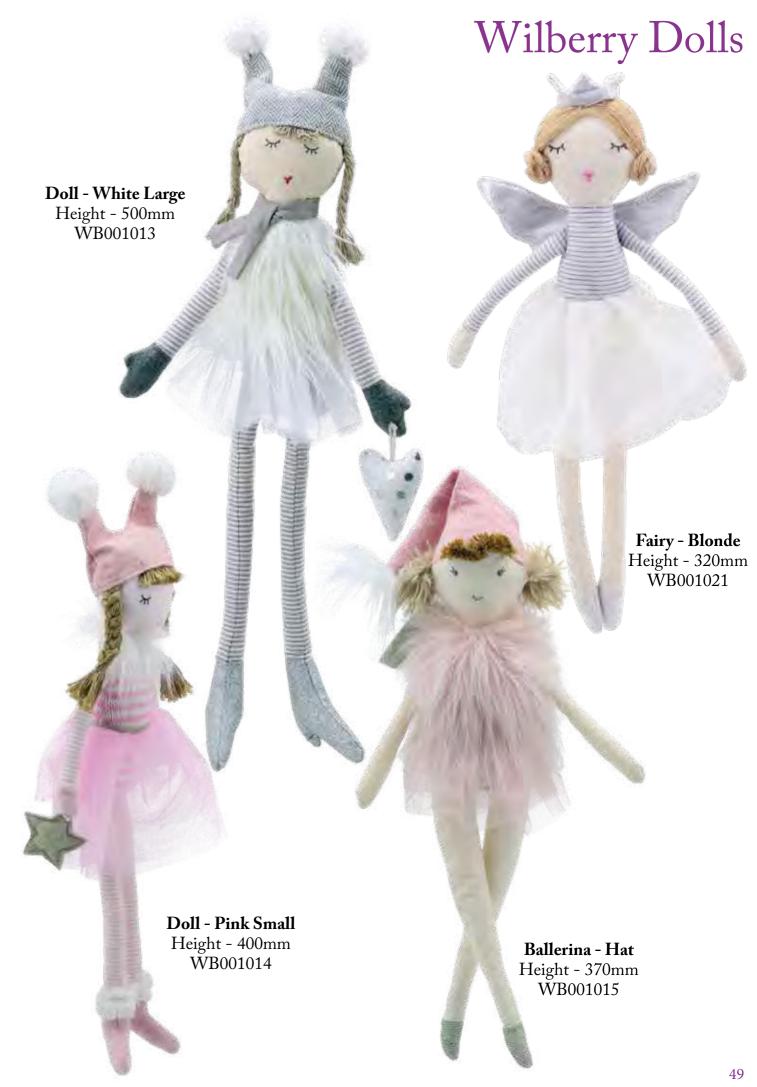

#### Wilberry Dolls

New for this season are an additional thirteen superb Wilberry Dolls. Each one is in delightful clothes and varies in height from 280mm to 580mm. Some have hats, others wear boots, and one is even carrying a star. New dolls for this season include Charlotte, Chloe, Emily, Evie, Fleur, Grace, Isabelle, Lucy, Maisy, Molly, Poppy, Trixie and a little Mermaid. There is a Wilberry Doll for everybody – all you have to do is choose...

#### Wilberry Dolls