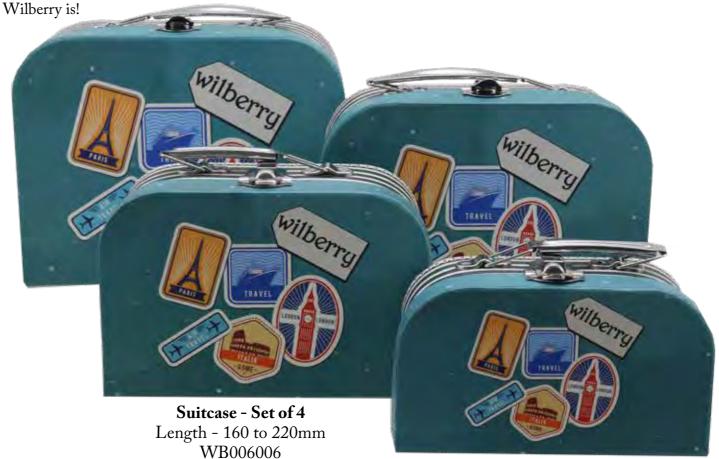

## New Wilberry Suitcases

Available in a nest of four sizes, there is a case to fit most of our Wilberry collections, providing a handy storage case and an excellent shop window display prop. We believe up to 80% of the range will fit - some Wilberry designs are simply too large! Each suitcase is covered with travel stickers showing just how well travelled your

Suitcase - Small Length - 160mm WB006010

Suitcase - Large Length - 200mm WB006008 Suitcase - Medium Length - 180mm WB006009

Suitcase - Extra Large Length - 220mm WB006007

wilberrytoys.com