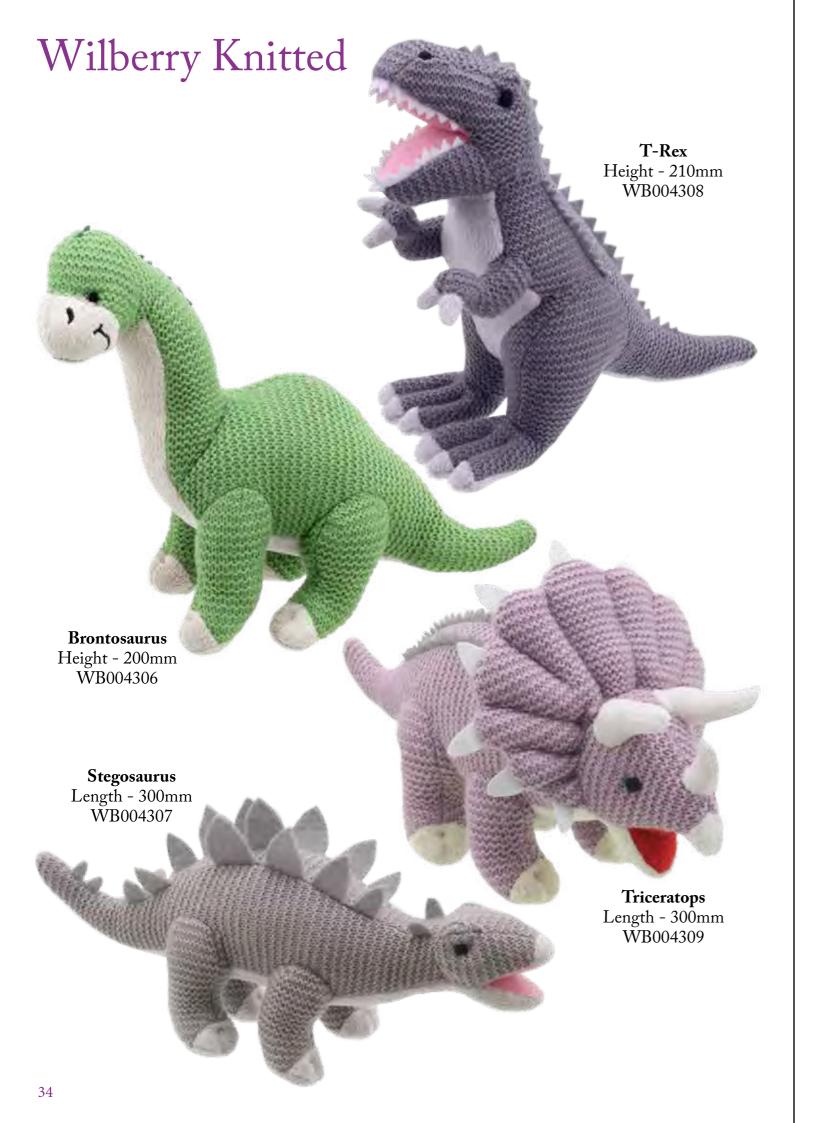

#### Wilberry Knitted

With the appeal of soft toys Grandma used to knit this collection proved to be one of the real success stories of last season. New additions to this collection include a Bear, blue Bunny, pink Bunny, pink Cat, Dog, blue Dragon, green Dragon, Elephant, Fox, blue Kangaroo, brown Kangaroo, Monkey, Mouse (with wings), Penguin, Sloth and