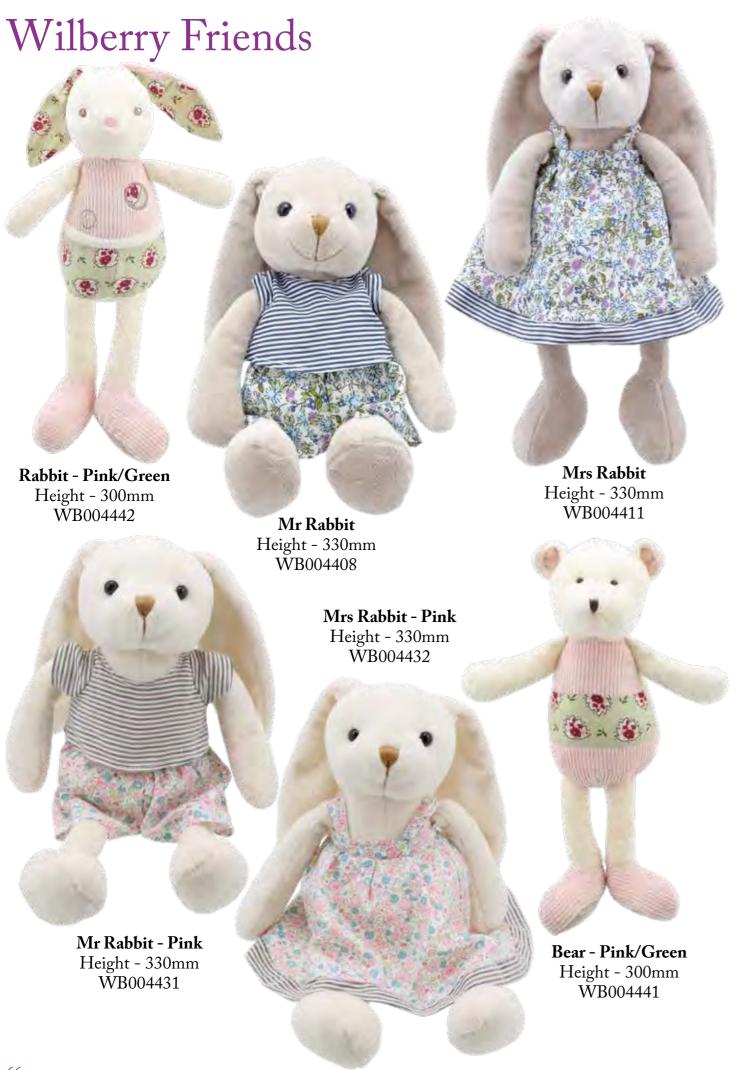

utiful Snuggles to collect. By using a varied colour palette and super soft materials, Wilberry have given them true `snuggle appeal`!

#### Wilberry Snuggles



# Wilberry Snuggles Mouse Height - 250mm WB004405 Unicorn Height - 310mm WB004445 Sheep Height - 310mm WB004412







#### Wilberry Dolls

New for this season are an additional thirteen superb Wilberry Dolls. Each one is in delightful clothes and varies in height from 280mm to 580mm. Some have hats, others wear boots, and one is even carrying a star. New dolls for this season include Charlotte, Chloe, Emily, Evie, Fleur, Grace, Isabelle, Lucy, Maisy, Molly, Poppy, Trixie and a little Mermaid. There is a Wilberry Doll for everybody – all you have to do is choose...



#### Wilberry Dolls















































#### Wilberry Feathery Friends



#### Wilberry Feathery Friends



#### Wilberry Mini's





Bernese Mountain Dog WB005001



Border Collie WB005004



Cat - Black and White WB005007



Cat - Ginger WB005006



Cat - Grey WB005005



Chick WB005014



Chicken WB005012



**Cow** WB005010



70

#### Wilberry Mini's

Average height - 140mm





Hedgehog WB005016



Lamb WB005011



Llama

WB005028



Labrador - Yellow WB005003



Owl - Barn WB005020

Average height - 140mm

#### Wilberry Mini's



WB005022

Rabbit - B&W Dutch Rabbit - Brown & White Rabbit - Grey & White WB005023

WB005024

Rabbit - Lop-Eared WB005025



Rabbit - White & Black WB005026



Sloth WB005029



Squirrel - Red WB005021



WB005030













#### Wilberry Patches



#### Display Stand



## New Wilberry Bas