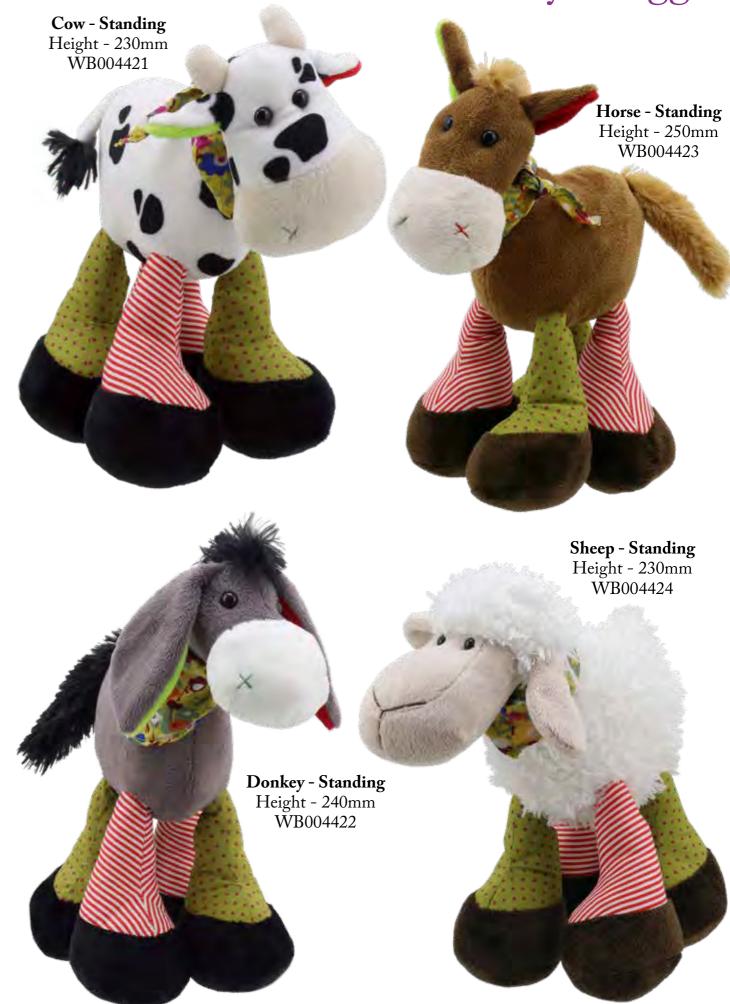

New Wilberry Favourites



















#### Wilberry Super Heroes





# New Wilberry Humpty Dumpty



#### Wilberry Knitted

With the appeal of soft toys Grandma used to knit this collection proved to be one of the real success stories of last season. New additions to this collection include a Bear, blue Bunny, pink Bunny, pink Cat, Dog, blue Dragon, green Dragon, Elephant, Fox, blue Kangaroo, brown Kangaroo, Monkey, Mouse (with wings), Penguin, Sloth and















Wilberry Snuggles New for 2020 is a wonderful pink bird complete with a nice warm woolly pink hat and a very furry pom pom! There are now twenty one beautiful Snuggles to collect. By using a varied colour palette and super soft materials, Wilberry have given them true `snuggle appeal`!

#### Wilberry Snuggles



# Wilberry Snuggles Mouse Height - 250mm WB004405 Unicorn Height - 310mm WB004445 Sheep Height - 310mm WB004412







#### Wilberry Dolls

New for this season are an additional thirteen superb Wilberry Dolls. Each one is in delightful clothes and varies in height from 280mm to 580mm. Some have hats, others wear boots, and one is even carrying a star. New dolls for this season include Charlotte, Chloe, Emily, Evie, Fleur, Grace, Isabelle, Lucy, Maisy, Molly, Poppy, Trixie and a little Mermaid. There is a Wilberry Doll for everybody – all you have to do is choose...



#### Wilberry Dolls















































#### Wilberry Feathery Friends



#### Wilberry Feathery Friends



#### Wilberry Mini's





Bernese Mountain Dog WB005001



Border Collie WB005004



Cat