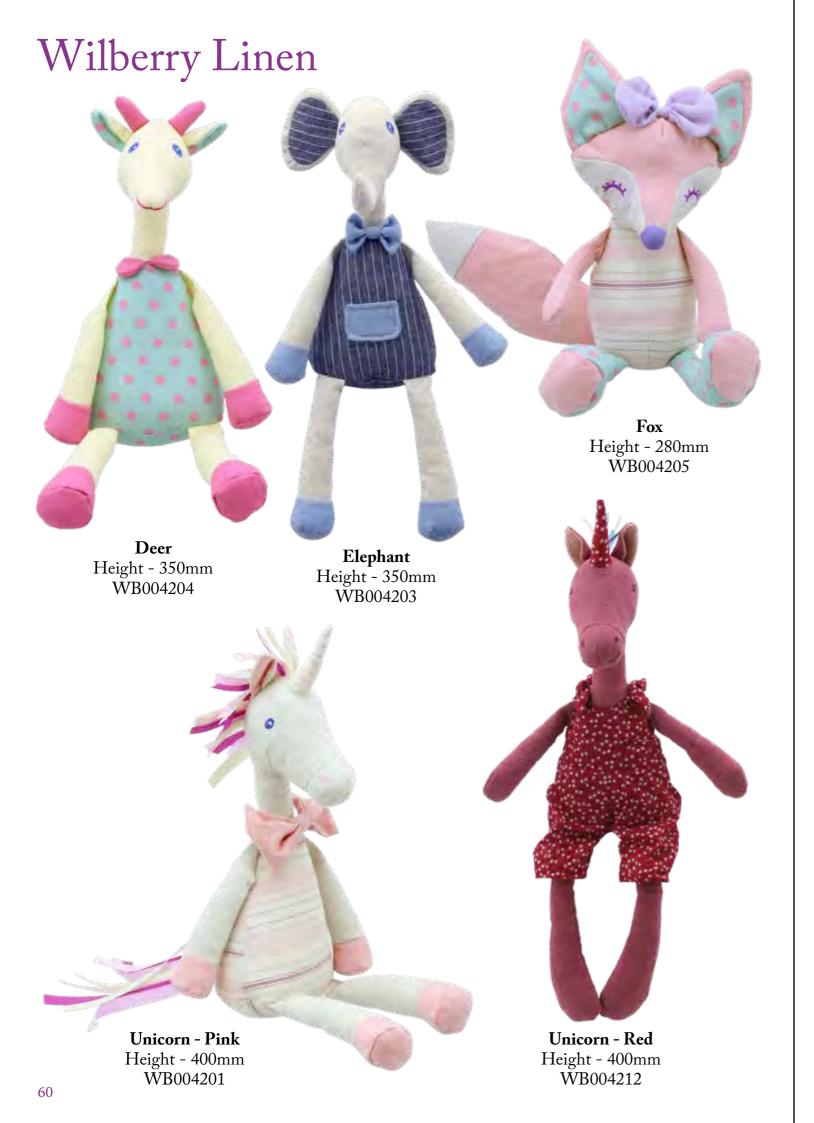

enty one beautiful Snuggles to collect. By using a varied colour palette and super soft materials, Wilberry have given them true `snuggle appeal`!

#### Wilberry Snuggles



# Wilberry Snuggles Mouse Height - 250mm WB004405 Unicorn Height - 310mm WB004445 Sheep Height - 310mm WB004412







#### Wilberry Dolls

New for this season are an additional thirteen superb Wilberry Dolls. Each one is in delightful clothes and varies in height from 280mm to 580mm. Some have hats, others wear boots, and one is even carrying a star. New dolls for this season include Charlotte, Chloe, Emily, Evie, Fleur, Grace, Isabelle, Lucy, Maisy, Molly, Poppy, Trixie and a little Mermaid. There is a Wilberry Doll for everybody – all you have to do is choose...



#### Wilberry Dolls















































#### Wilberry Feathery Friends



#### Wilberry Feathery Friends



#### Wilberry Mini's





Bernese Mountain Dog WB005001



Border Collie WB005004



Cat - Black and White WB005007



Cat - Ginger WB005006



Cat - Grey WB005005



Chick WB005014



Chicken WB005012



**Cow** WB005010



70

#### Wilberry Mini's

Average height - 140mm





Hedgehog WB005016



Lamb WB005011



Llama

WB005028



Labrador - Yellow WB005003



Owl - Barn WB005020

Average height - 140mm

#### Wilberry Mini's



WB005022

Rabbit - B&W Dutch Rabbit - Brown & White Rabbit - Grey & White WB005023

WB005024

Rabbit - Lop-Eared WB005025



Rabbit - White & Black WB005026



Sloth WB005029



Squirrel - Red WB005021



WB005030













#### Wilberry Patches



#### Display Stand



## New