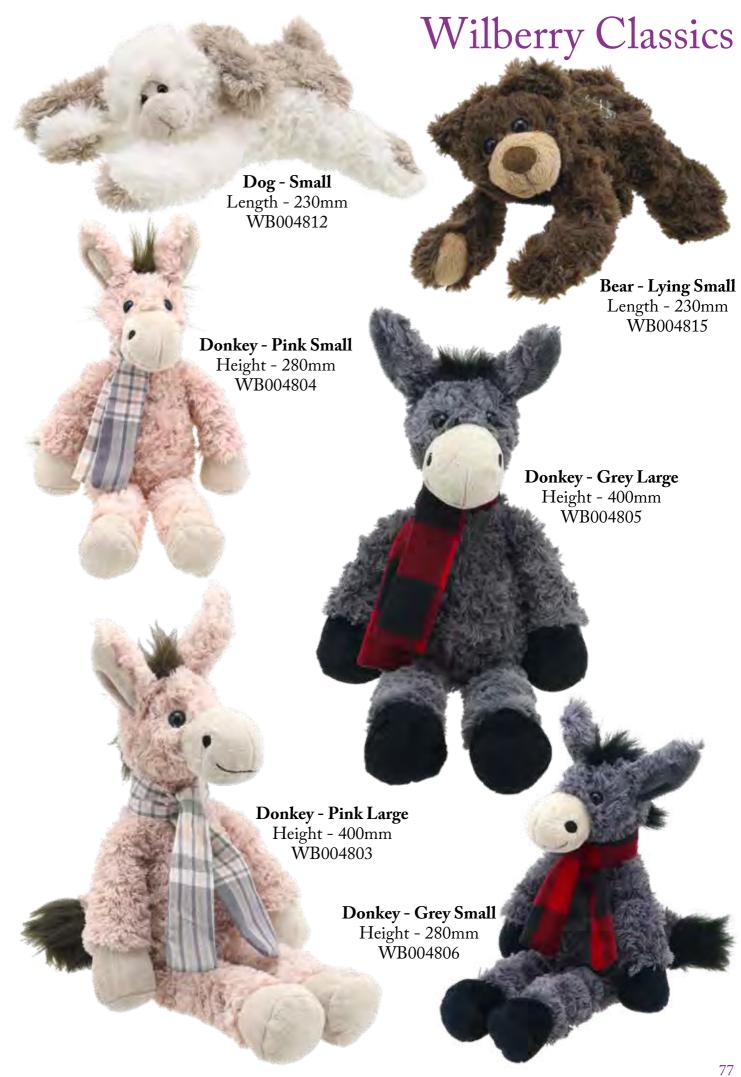

#### Wilberry Toys

Each and every Wilberry Toy is designed to give you and your customers a gorgeous soft toy at a very competitive price. There are now over 300 different Wilberry Toys to choose from and over 20 different ranges.

Some ranges are bright and funky and others are more natural, but they are all adorable and very cuddly. Please view our new Dressed Animals (page 6) and not forgetting Humpty Dumpty! (page 30)

New point of sale equipment this year includes Wilberry Suitcases in four sizes and Hessian Display Baskets in three sizes, suitable for table top and shelf displays.