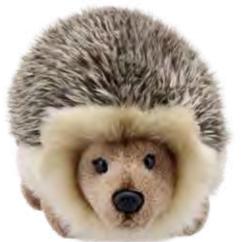

#### Wilberry Mini's

Average height - 140mm

Hedgehog WB005016

Lamb WB005011

Llama

WB005028

Labrador - Yellow WB005003

Owl - Barn WB005020