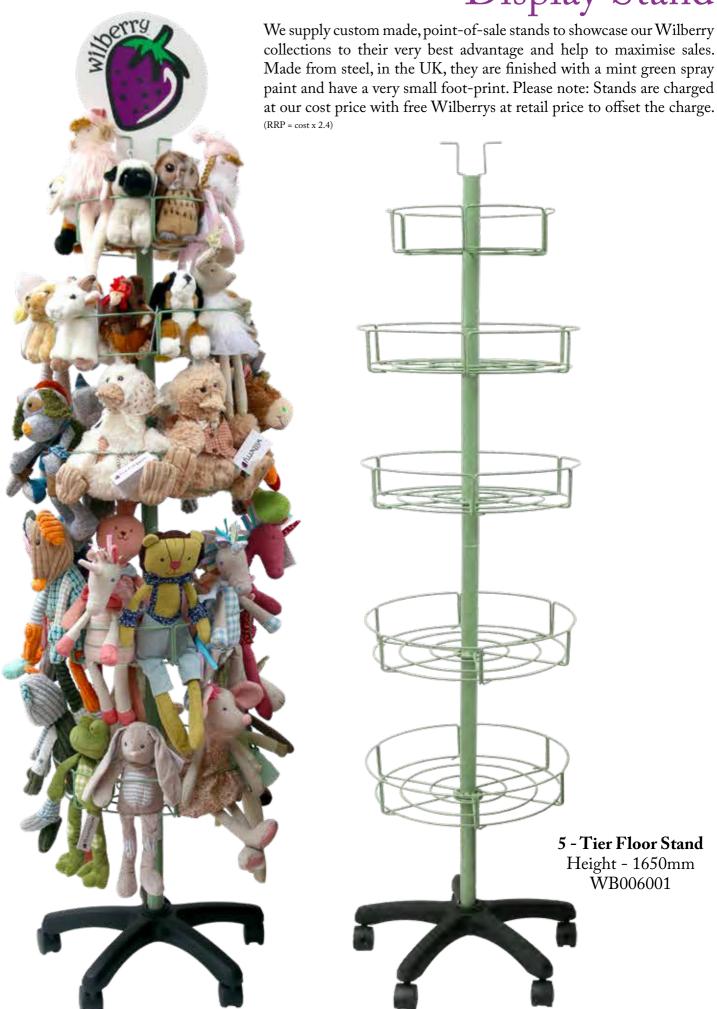

#### Wilberry Feathery Friends



#### Wilberry Feathery Friends



#### Wilberry Mini's





Bernese Mountain Dog WB005001



Border Collie WB005004



Cat - Black and White WB005007



Cat - Ginger WB005006



Cat - Grey WB005005



Chick WB005014



Chicken WB005012



**Cow** WB005010



70

#### Wilberry Mini's

Average height - 140mm





Hedgehog WB005016



Lamb WB005011



Llama

WB005028



Labrador - Yellow WB005003



Owl - Barn WB005020

Average height - 140mm

#### Wilberry Mini's



WB005022

Rabbit - B&W Dutch Rabbit - Brown & White Rabbit - Grey & White WB005023

WB005024

Rabbit - Lop-Eared WB005025



Rabbit - White & Black WB005026



Sloth WB005029



Squirrel - Red WB005021



WB005030













#### Wilberry Patches



#### Display Stand



## New Wilberry Baskets

Printed with the Wilberry name on both sides and available in three practical sizes these display baskets work just as well on a counter top, table or shelf. These are a smart, light weight and very well priced solution to displaying your Wilberry Toys to their best advantage.



Basket - Large Width - 500mm WB006003



Basket - Medium Width - 420mm WB006004



Basket - Small Width - 300mm WB006005



Basket - Set of 3 Width - 300mm - 500mm



## New Wilberry Suitcases

Available in a nest of four sizes, there is a case to fit most of our Wilberry collections, providing a handy storage case and an excellent shop window display prop. We believe up to 80% of the range will fit - some Wilberry designs are simply too large! Each suitcase is covered with travel sticke