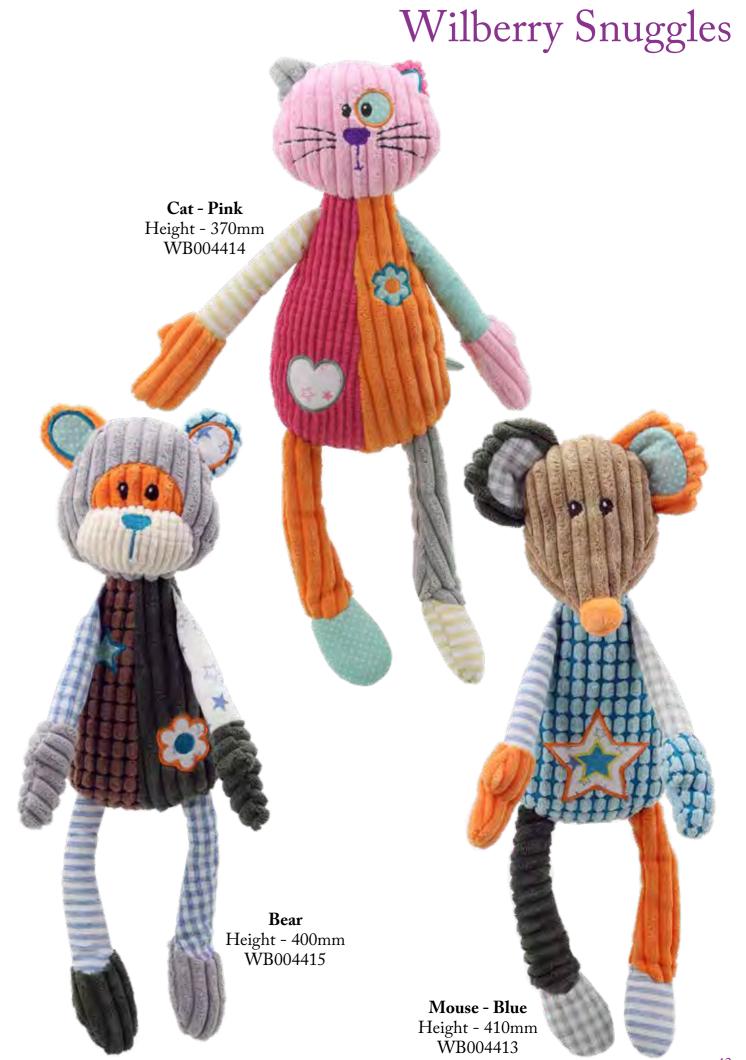

Wilberry Knitted

With the appeal of soft toys Grandma used to knit this collection proved to be one of the real success stories of last season. New additions to this collection include a Bear, blue Bunny, pink Bunny, pink Cat, Dog, blue Dragon, green Dragon, Elephant, Fox, blue Kangaroo, brown Kangaroo, Monkey, Mouse (with wings), Penguin, Sloth and















Wilberry Snuggles New for 2020 is a wonderful pink bird complete with a nice warm woolly pink hat and a very furry pom pom! There are now twenty one beautiful Snuggles to collect. By using a varied colour palette and super soft materials, Wilberry have given them true `snuggle appeal`!

#### Wilberry Snuggles



# Wilberry Snuggles Mouse Height - 250mm WB004405 Unicorn Height - 310mm WB004445 Sheep Height - 310mm WB004412







#### Wilberry Dolls

New for this season are an additional thirteen superb Wilberry Dolls. Each one is in delightful clothes and varies in height from 280mm to 580mm. Some have hats, others wear boots, and one is even carrying a star. New dolls for this season include Charlotte, Chloe, Emily, Evie, Fleur, Grace, Isabelle, Lucy, Maisy, Molly, Poppy, Trixie and a little Mermaid. There is a Wilberry Doll for everybody – all you have to do is choose...



#### Wilberry Dolls















































#### Wilberry Feathery Friends



#### Wilberry Feathery Friends



#### Wilberry Mini's





Bernese Mountain Dog WB005001



Border Collie WB005004



Cat - Black and White WB005007



Cat - Ginger WB005006



Cat - Grey WB005005



Chick WB005014



Chicken WB005012



**