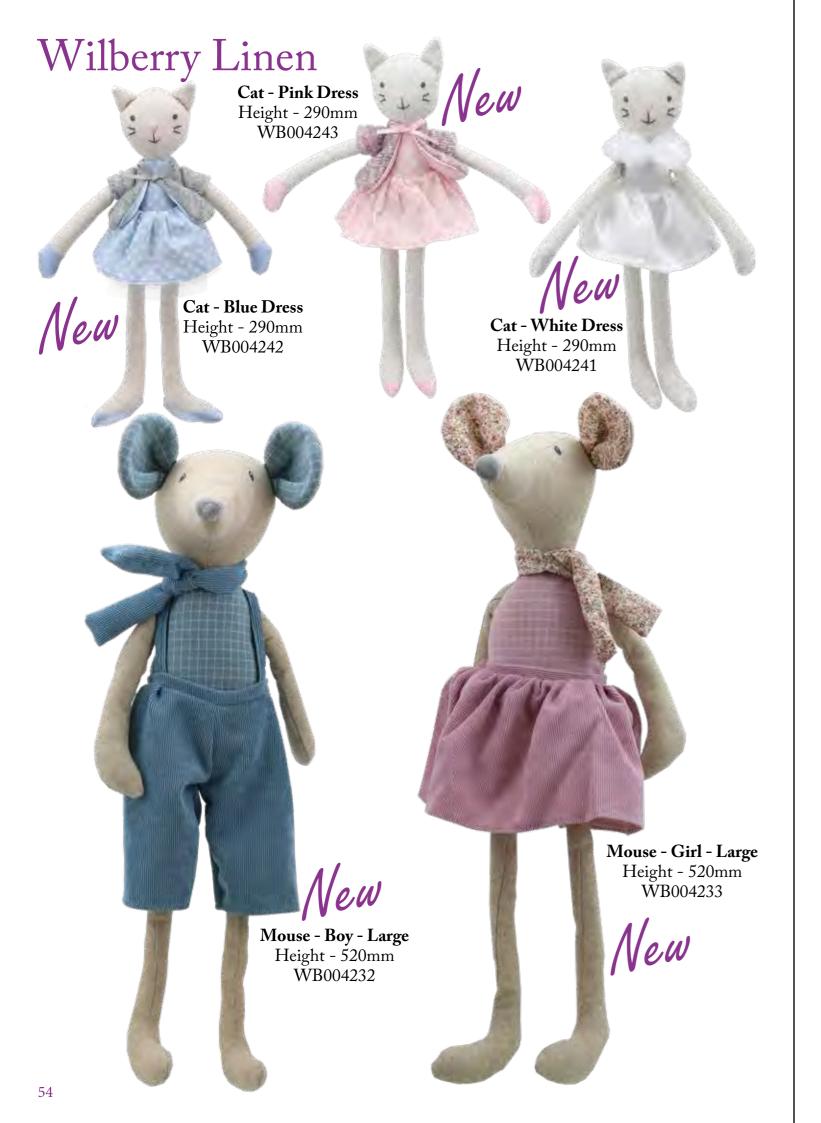

e are now twenty one beautiful Snuggles to collect. By using a varied colour palette and super soft materials, Wilberry have given them true `snuggle appeal`!

#### Wilberry Snuggles



# Wilberry Snuggles Mouse Height - 250mm WB004405 Unicorn Height - 310mm WB004445 Sheep Height - 310mm WB004412







#### Wilberry Dolls

New for this season are an additional thirteen superb Wilberry Dolls. Each one is in delightful clothes and varies in height from 280mm to 580mm. Some have hats, others wear boots, and one is even carrying a star. New dolls for this season include Charlotte, Chloe, Emily, Evie, Fleur, Grace, Isabelle, Lucy, Maisy, Molly, Poppy, Trixie and a little Mermaid. There is a Wilberry Doll for everybody – all you have to do is choose...



#### Wilberry Dolls















































#### Wilberry Feathery Friends



#### Wilberry Feathery Friends



#### Wilberry Mini's





Bernese Mountain Dog WB005001



Border Collie WB005004



Cat - Black and White WB005007



Cat - Ginger WB005006



Cat - Grey WB005005



Chick WB005014



Chicken WB005012



**Cow** WB005010



70

#### Wilberry Mini's

Average height - 140mm





Hedgehog WB005016



Lamb WB005011



Llama

WB005028



Labrador - Yellow WB005003



Owl - Barn WB005020

Average height - 140mm

#### Wilberry Mini's



WB005022

Rabbit - B&W Dutch Rabbit - Brown & White Rabbit - Grey & White WB005023

WB005024

Rabbit - Lop-Eared WB005025



Rabbit - White & Black WB005026



Sloth WB005029



Squirrel - Red WB005021



WB005030













#### Wilberry Patches



#### Display Stan