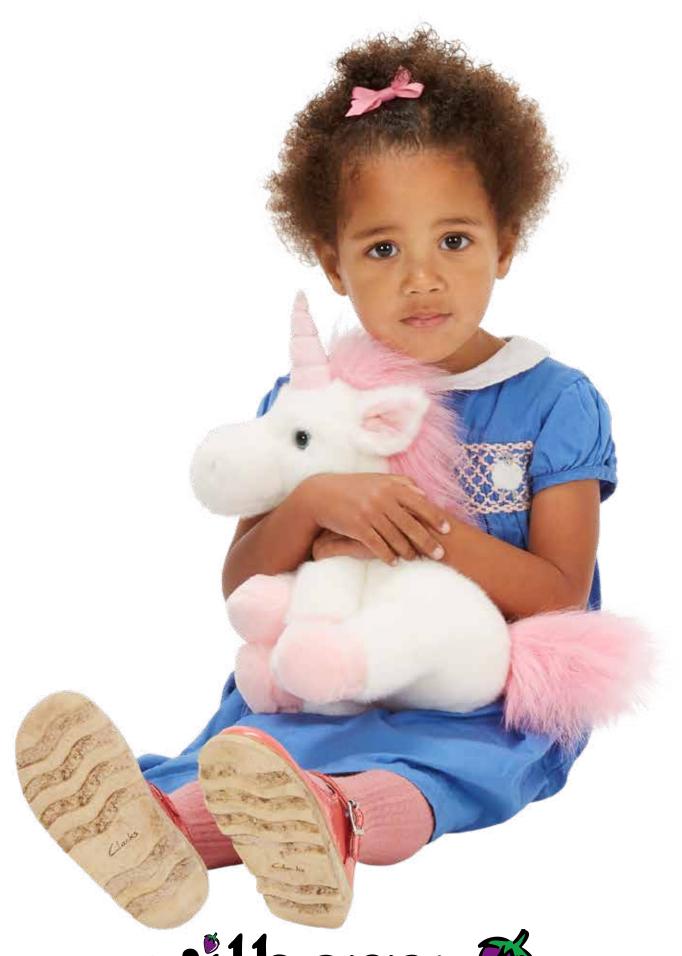

Our new catalogue will give you a taster of what is available and includes pictures of models holding a sample from each collection to give you an idea of size. From our petite Wilberry Collectables (page 10) to our fun packed Pets in Baskets (page 4) there really is something for everybody.

# Wilberry Snuggles Mouse Height - 250mm WB004405 Unicorn Height - 310mm WB004445 Sheep Height - 310mm WB004412