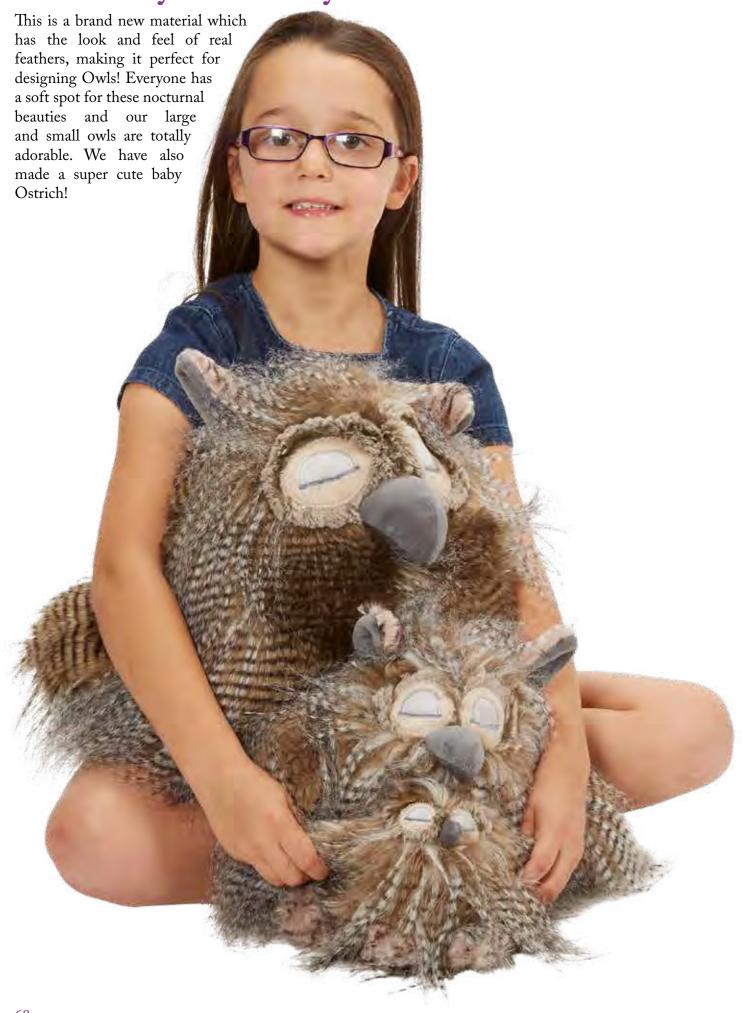

a varied colour palette and super soft materials, Wilberry have given them true `snuggle appeal`!

#### Wilberry Snuggles



# Wilberry Snuggles Mouse Height - 250mm WB004405 Unicorn Height - 310mm WB004445 Sheep Height - 310mm WB004412







#### Wilberry Dolls

New for this season are an additional thirteen superb Wilberry Dolls. Each one is in delightful clothes and varies in height from 280mm to 580mm. Some have hats, others wear boots, and one is even carrying a star. New dolls for this season include Charlotte, Chloe, Emily, Evie, Fleur, Grace, Isabelle, Lucy, Maisy, Molly, Poppy, Trixie and a little Mermaid. There is a Wilberry Doll for everybody – all you have to do is choose...



#### Wilberry Dolls















































#### Wilberry Feathery Friends



#### Wilberry Feathery Friends



#### Wilberry Mini's





Bernese Mountain Dog WB005001



Border Collie WB005004



Cat - Black and White WB005007



Cat - Ginger WB005006



Cat - Grey WB005005



Chick WB005014



Chicken WB005012



**Cow** WB005010



70

#### Wilberry Mini's

Average height - 140mm





Hedgehog WB005016



Lamb WB005011



Llama

WB005028



Labrador - Yellow WB005003



Owl - Barn WB005020

Average height - 140mm

#### Wilberry Mini's



WB005022

Rabbit - B&W Dutch Rabbit - Brown & White Rabbit - Grey & White WB005023

WB005024

Rabbit - Lop-Eared WB005025



Rabbit - White & Black WB005026



Sloth WB005029



Squirrel - Red WB005021



WB005030













#### Wilberry Patches



#### Display Stand



## New Wilberry Baskets

Printed with the Wilberry name