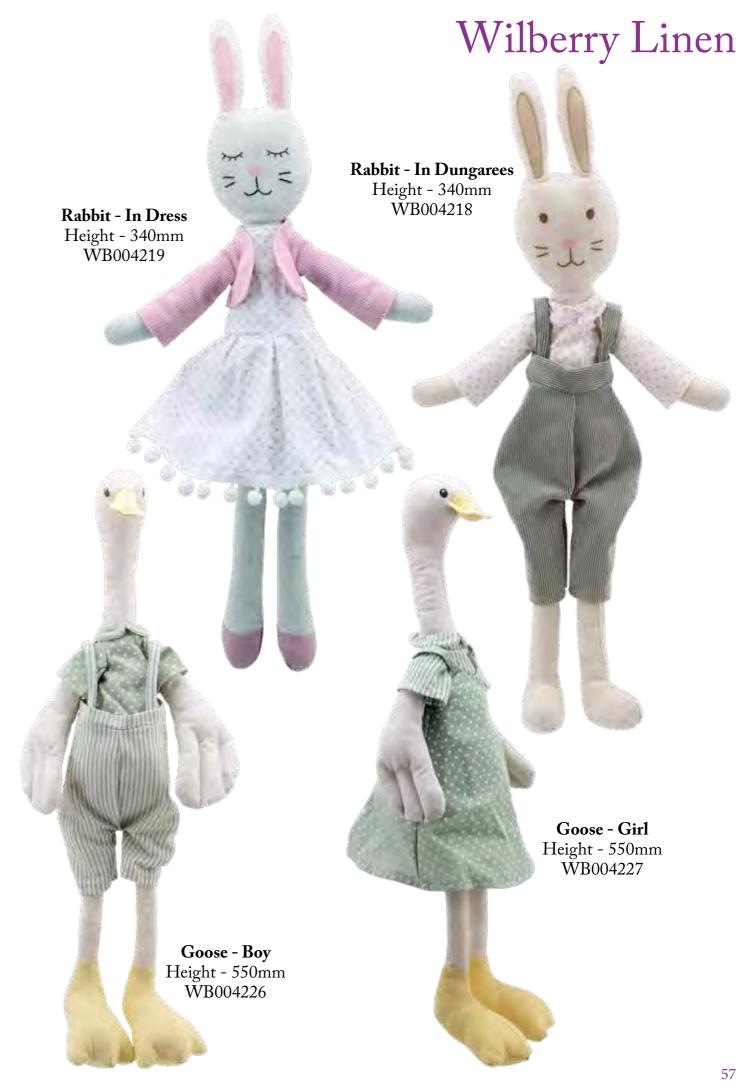

now twenty one beautiful Snuggles to collect. By using a varied colour palette and super soft materials, Wilberry have given them true `snuggle appeal`!

#### Wilberry Snuggles



# Wilberry Snuggles Mouse Height - 250mm WB004405 Unicorn Height - 310mm WB004445 Sheep Height - 310mm WB004412







#### Wilberry Dolls

New for this season are an additional thirteen superb Wilberry Dolls. Each one is in delightful clothes and varies in height from 280mm to 580mm. Some have hats, others wear boots, and one is even carrying a star. New dolls for this season include Charlotte, Chloe, Emily, Evie, Fleur, Grace, Isabelle, Lucy, Maisy, Molly, Poppy, Trixie and a little Mermaid. There is a Wilberry Doll for everybody – all you have to do is choose...



#### Wilberry Dolls















































#### Wilberry Feathery Friends



#### Wilberry Feathery Friends



#### Wilberry Mini's





Bernese Mountain Dog WB005001



Border Collie WB005004



Cat - Black and White WB005007



Cat - Ginger WB005006



Cat - Grey WB005005



Chick WB005014



Chicken WB005012



**Cow** WB005010



70

#### Wilberry Mini's

Average height - 140mm





Hedgehog WB005016



Lamb WB005011



Llama

WB005028



Labrador - Yellow WB005003



Owl - Barn WB005020

Average height - 140mm

#### Wilberry Mini's



WB005022

Rabbit - B&W Dutch Rabbit - Brown & White Rabbit - Grey & White WB005023

WB005024

Rabbit - Lop-Eared WB005025



Rabbit - White & Black WB005026



Sloth WB005029



Squirrel - Red WB005021



WB005030













#### Wilberry Patches



#### Display Stand



#