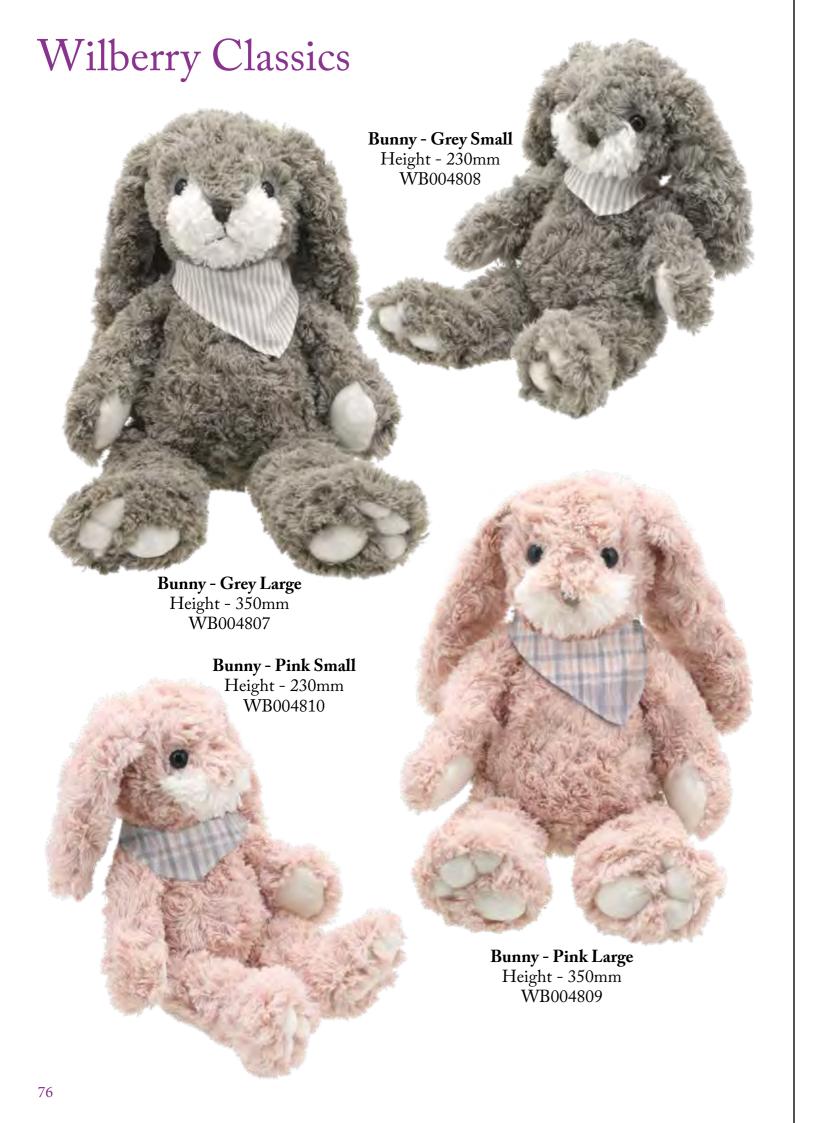

#### Wilberry Toys

Each and every Wilberry Toy is designed to give you and your customers a gorgeous soft toy at a very competitive price. There are now over 300 different Wilberry Toys to choose from and over 20 different ranges.

Some ranges are bright and funky and others are more natural, but they are all adorable and very cuddly. Please view our new Dressed Animals (page 6) and not forgetting Humpty Dumpty! (page 30)

New point of sale equipment this year includes Wilberry Suitcases in four sizes and Hessian Display Baskets in three sizes, suitable for table top and shelf displays.