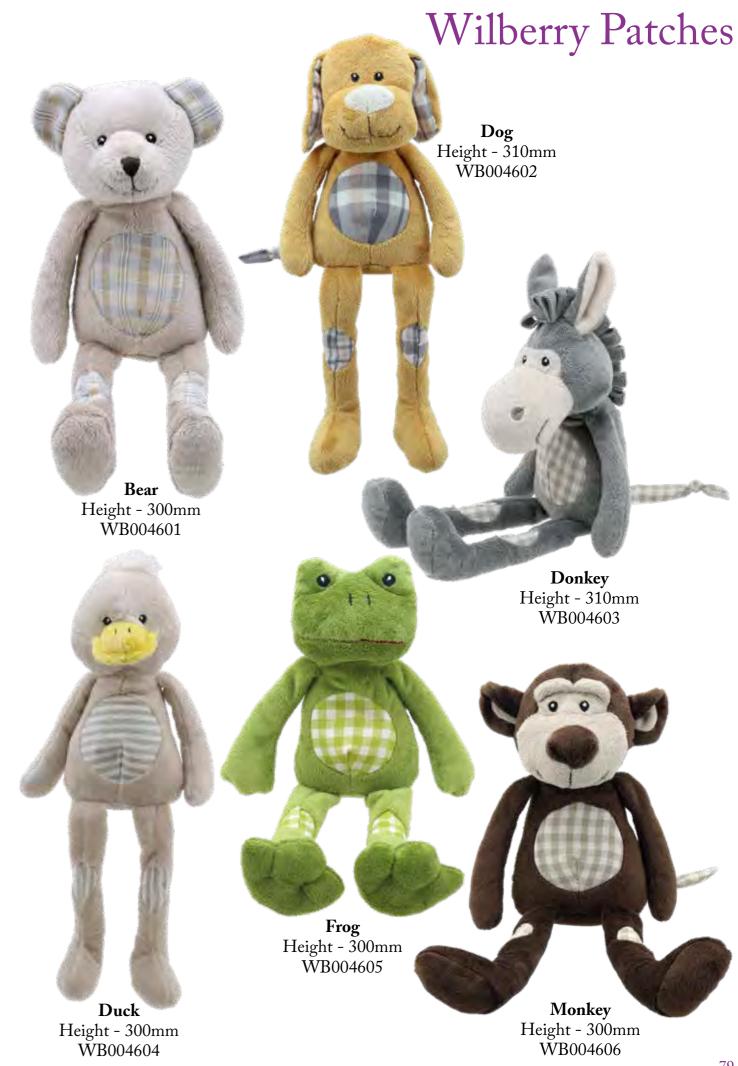

.



#### Wilberry Dolls















































#### Wilberry Feathery Friends



#### Wilberry Feathery Friends



#### Wilberry Mini's





Bernese Mountain Dog WB005001



Border Collie WB005004



Cat - Black and White WB005007



Cat - Ginger WB005006



Cat - Grey WB005005



Chick WB005014



Chicken WB005012



**Cow** WB005010



70

#### Wilberry Mini's

Average height - 140mm





Hedgehog WB005016



Lamb WB005011



Llama

WB005028



Labrador - Yellow WB005003



Owl - Barn WB005020

Average height - 140mm

#### Wilberry Mini's



WB005022

Rabbit - B&W Dutch Rabbit - Brown & White Rabbit - Grey & White WB005023

WB005024

Rabbit - Lop-Eared WB005025



Rabbit - White & Black WB005026



Sloth WB005029



Squirrel - Red WB005021



WB005030













#### Wilberry Patches



#### Display Stand



## New Wilberry Baskets

Printed with the Wilberry name on both sides and available in three practical sizes these display baskets work just as well on a counter top, table or shelf. These are a smart, light weight and very well priced solution to displaying your Wilberry Toys to their best advantage.



Basket - Large Width - 500mm WB006003



Basket - Medium Width - 420mm WB006004



Basket - Small Width - 300mm WB006005



Basket - Set of 3 Width - 300mm - 500mm



## New Wilberry Suitcases

Available in a nest of four sizes, there is a case to fit most of our Wilberry collections, providing a handy storage case and an excellent shop window display prop. We believe up to 80% of the range will fit - some Wilberry designs are simply too lar