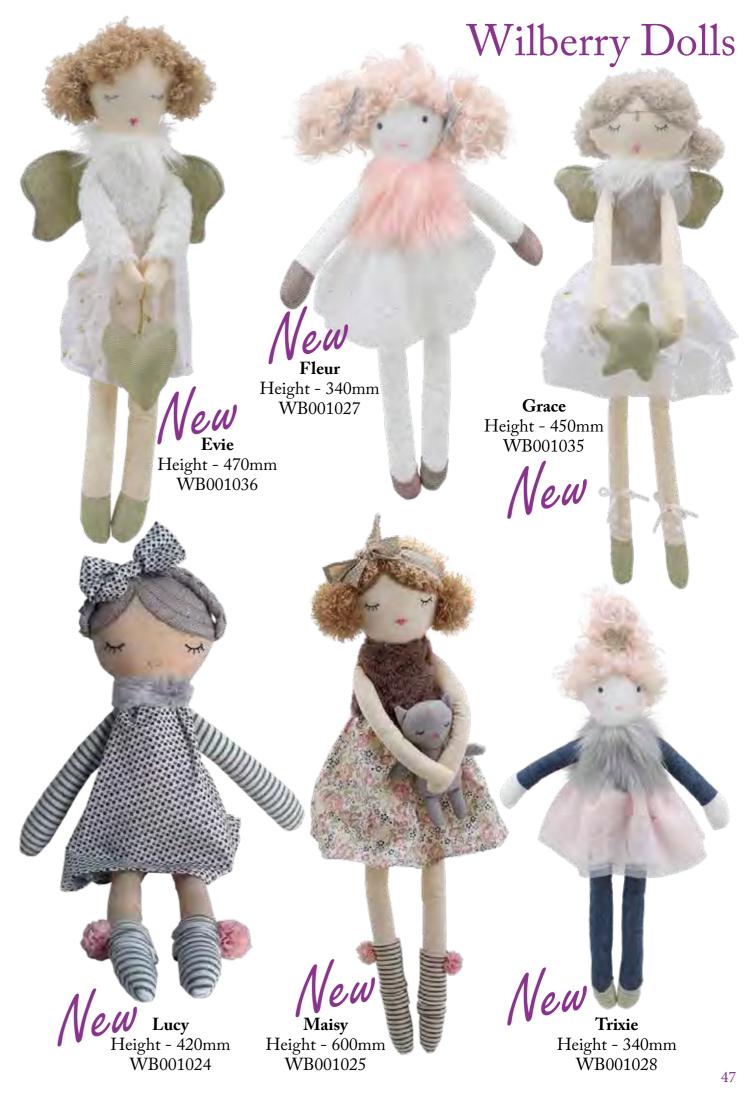

#### Wilberry Dolls

New for this season are an additional thirteen superb Wilberry Dolls. Each one is in delightful clothes and varies in height from 280mm to 580mm. Some have hats, others wear boots, and one is even carrying a star. New dolls for this season include Charlotte, Chloe, Emily, Evie, Fleur, Grace, Isabelle, Lucy, Maisy, Molly, Poppy, Trixie and a little Mermaid. There is a Wilberry Doll for everybody – all you have to do is choose...

#### Wilberry Dolls