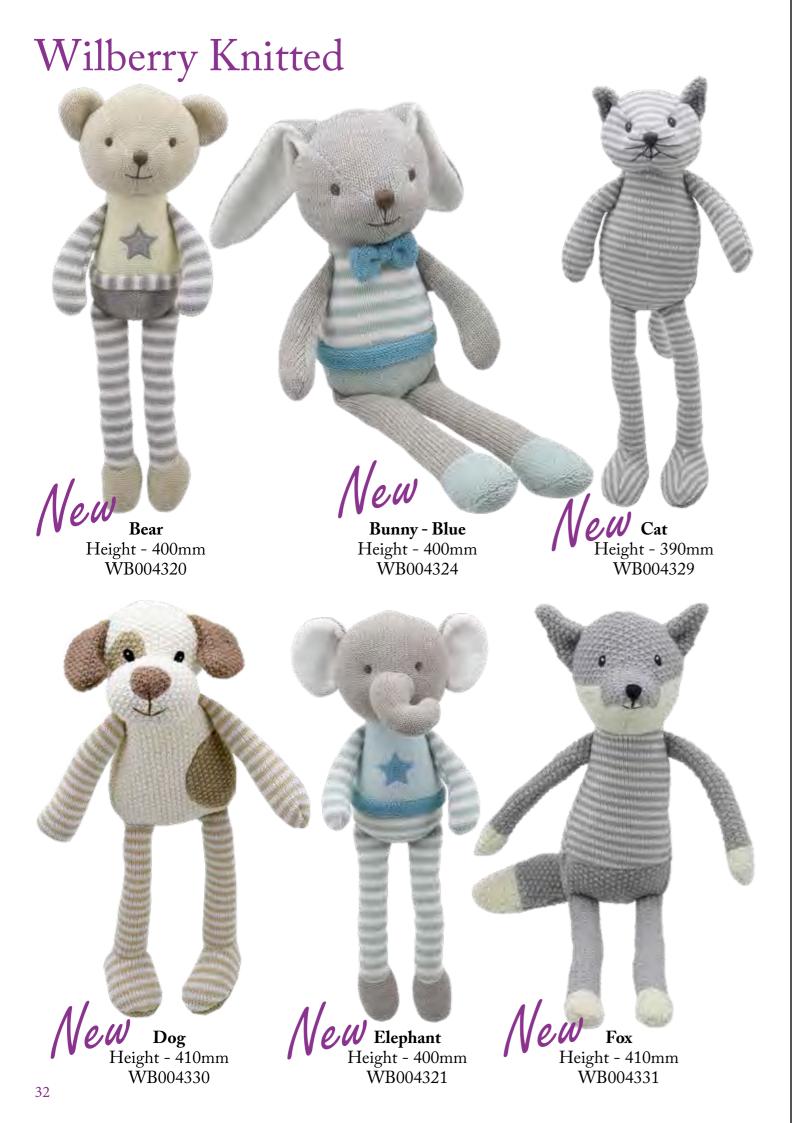

#### Wilberry Knitted

With the appeal of soft toys Grandma used to knit this collection proved to be one of the real success stories of last season. New additions to this collection include a Bear, blue Bunny, pink Bunny, pink Cat, Dog, blue Dragon, green Dragon, Elephant, Fox, blue Kangaroo, brown Kangaroo, Monkey, Mouse (with wings), Penguin, Sloth and