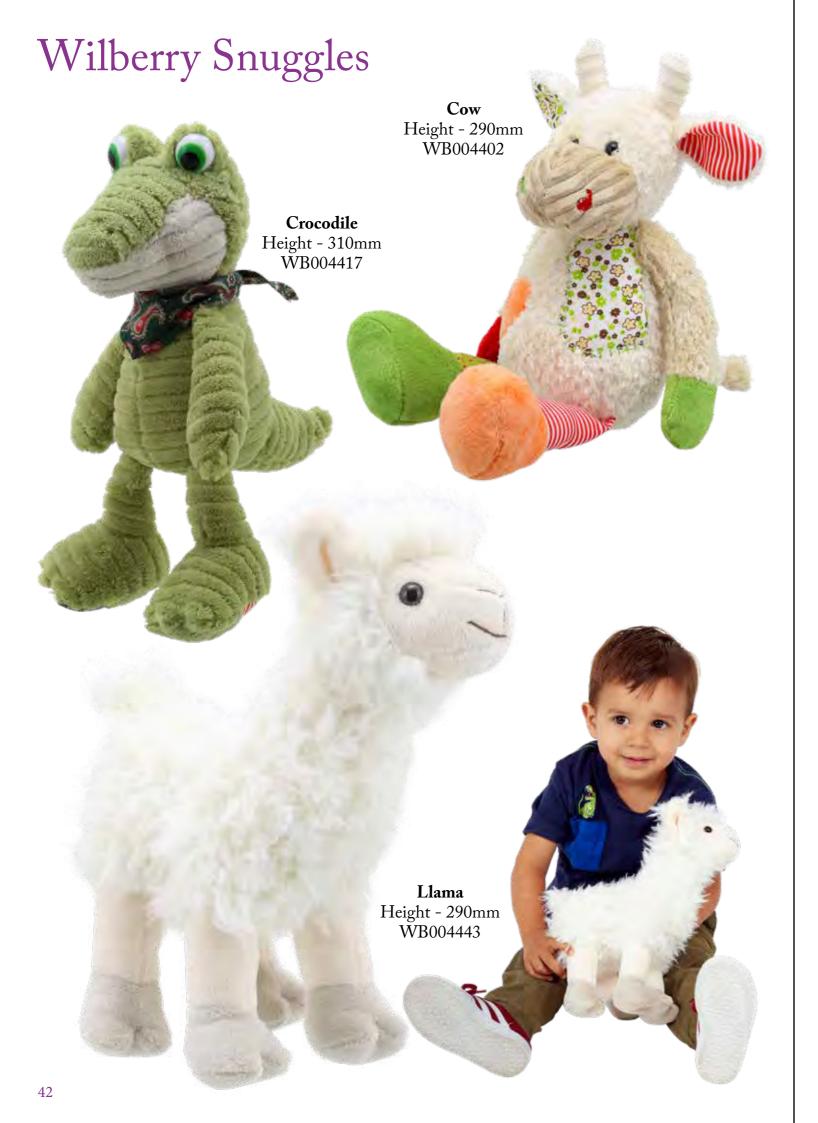

## Wilberry Knitted

With the appeal of soft toys Grandma used to knit this collection proved to be one of the real success stories of last season. New additions to this collection include a Bear, blue Bunny, pink Bunny, pink Cat, Dog, blue Dragon, green Dragon, Elephant, Fox, blue Kangaroo, brown Kangaroo, Monkey, Mouse (with wings), Penguin, Sloth and















Wilberry Snuggles New for 2020 is a wonderful pink bird complete with a nice warm woolly pink hat and a very furry pom pom! There are now twenty one beautiful Snuggles to collect. By using a varied colour palette and super soft materials, Wilberry have given them true `snuggle appeal`!

#### Wilberry Snuggles



# Wilberry Snuggles Mouse Height - 250mm WB004405 Unicorn Height - 310mm WB004445 Sheep Height - 310mm WB004412







#### Wilberry Dolls

New for this season are an additional thirteen superb Wilberry Dolls. Each one is in delightful clothes and varies in height from 280mm to 580mm. Some have hats, others wear boots, and one is even carrying a star. New dolls for this season include Charlotte, Chloe, Emily, Evie, Fleur, Grace, Isabelle, Lucy, Maisy, Molly, Poppy, Trixie and a little Mermaid. There is a Wilberry Doll for everybody – all you have to do is choose...



#### Wilberry Dolls















































#### Wilberry Feathery Friends



#### Wilberry Feathery Friends



#### Wilberry Mini's





Bernese Mountain Dog WB005001



Border Collie WB005004



Cat - Black and White WB005007



Cat - Ginger WB005006



Cat - Grey WB005005



Chick WB005014



Chicken WB005012