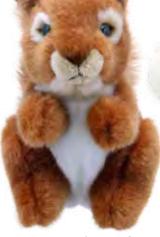

#### Wilberry Mini's

WB005022

Rabbit - B&W Dutch Rabbit - Brown & White Rabbit - Grey & White WB005023

WB005024

Rabbit - Lop-Eared WB005025

Rabbit - White & Black WB005026

Sloth WB005029

Squirrel - Red WB005021