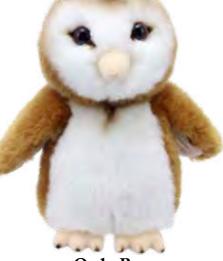

#### Wilberry Mini's

Average height - 140mm

Hedgehog WB005016

Lamb WB005011

Llama

WB005028

Labrador - Yellow WB005003

Owl - Barn WB005020