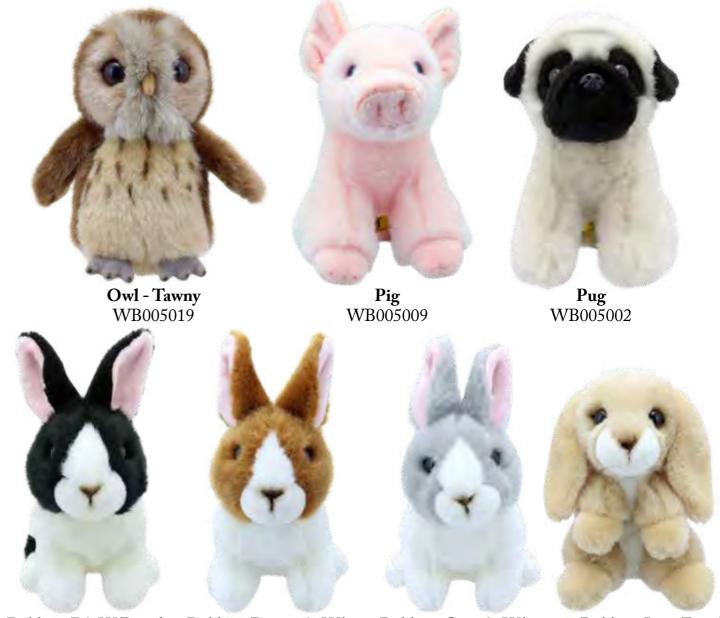

#### Wilberry Mini's

Bernese Mountain Dog WB005001

Border Collie WB005004

Cat - Black and White WB005007

Cat - Ginger WB005006

Cat - Grey WB005005

Chick WB005014

Chicken WB005012

#### Wilberry Mini's

Average height - 140mm

Hedgehog WB005016

Lamb WB005011

Llama

WB005028

Labrador - Yellow WB005003

Owl - Barn WB005020